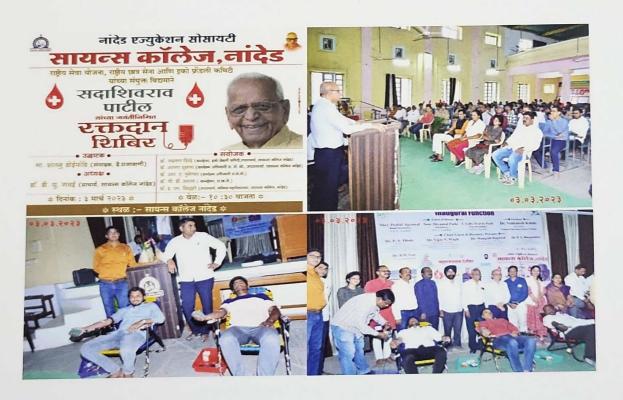

#### Mega Blood donation camp

Date: 03 March 2023

Venue: Science College Nanded Students Participated: 90

Name Of Scheme: NSS, NCC, Eco-Friendly Committee

Organising unit/collaborating agency: Science College Nanded

The birth anniversary of Late Sadashiv Rao Patil was celebrated in the college. On this birth anniversary, trees were planted in the college and a blood donation camp was organized. More than 90 donors participated in this program and donated blood.