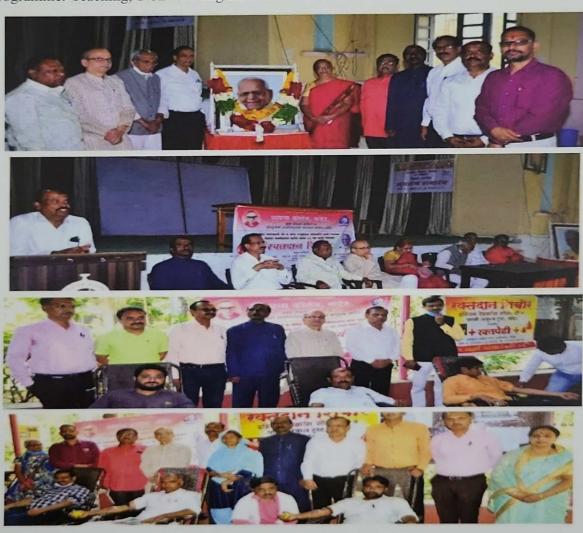

The birth anniversary of Late Sadashiv Rao Patil was celebrated in the college. On this birth anniversary, trees were planted in the college and a blood donation camp was organized. More than 90 donors participated in this program and donated blood.