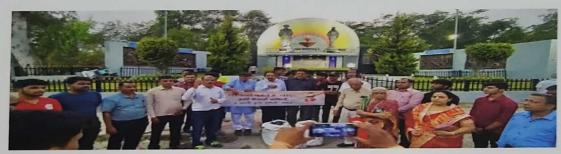

#### Rally on world Aids public awareness

Date: 01 Dec 2022

Venue: Science College Campus Students Participated: 100

Name Of Scheme: Red Ribbon Club and NSS, Science College Nanded.

Organising unit/collaborating agency: Science College, Nanded

On December 1, 2022, the Red Ribbon Club in collaboration with the National Service Scheme (NSS) Department of Science College, Nanded, successfully organized a rally to commemorate World AIDS Public Awareness Day. This event aimed to enhance awareness about AIDS prevention, treatment, and support, rallying community participation in the global fight against the HIV/AIDS epidemic. The event saw enthusiastic participation from 100 students from Science College Nanded. These students played a pivotal role in disseminating information and raising public awareness. They were equipped with educational materials, banners, and placards bearing messages about AIDS prevention and the importance of solidarity with those affected by HIV.