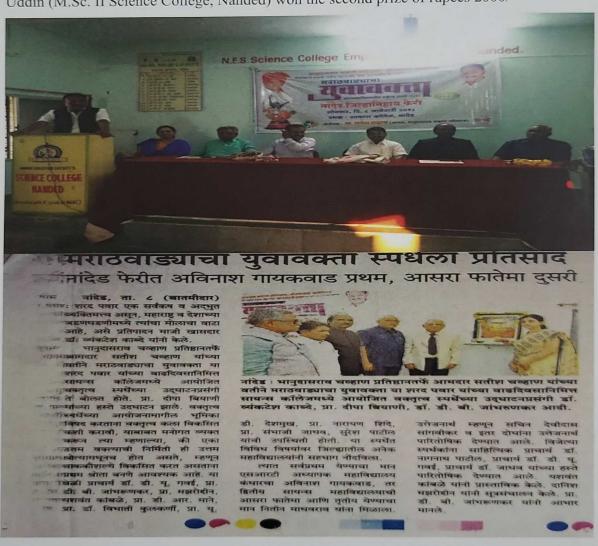

|
| 38  | LOKHANDE MANSI BALAJI                                               |
| 39  | JONDHALE PRABUDDHA PRADIP                                           |



### Marathwadyacha Yuva Vakta Inter-collegiate Elocution Competition-2018

Date: 8 Jan 2018

Venue: Science College Nanded Students Participated: 05

Organising unit/agency/collaborating agency: Bhanudasrao Chavan Pratishthan Nanded, Science College Nanded.

Marathwadyacha Yuva Vakta Inter-collegiate Elocution District Level Competition-2018, was organised by **Bhanudasrao Chavan Pratishthan** at Science College, Nanded on Date: 8/1/18. Five Students of Science College participated in this competition. Ms Asra fatema Nazim Uddin (M.Sc. II Science College, Nanded) won the second prize of rupees 2000/





FRINCIPAL Sidiance College, Nanded

### Intercollegiate elocution competition 2018

### List of Students Participated

| r.No. | Name of Cadet            |
|-------|--------------------------|
| 1.    | AASRA FATEMA NAZIMOODIN  |
| 2.    | NITIN MADHAVRAO          |
| 3.    | SACHIN DEVIDAS SANGVIKAR |
| 4.    | BEMBALGE SAURABH BALAJI  |
| 5.    | ANMOD JAYSHREE GOVINDRAO |



### Shram Sanskar & National Integration Camp

Date: 09-13/05/2019

Venue: Science College Nanded

Participants: 60

Organising unit/agency/collaborating agency: NSS & Eco-Friendly Committee Science college

Nanded

From 9th to 13th May 2019, Science College, Nanded organized the Shram Sanskar & National Integration Camp. Hosted by the NSS and Eco-Friendly Committee, the event gathered 60 participants. Dr. D. U.