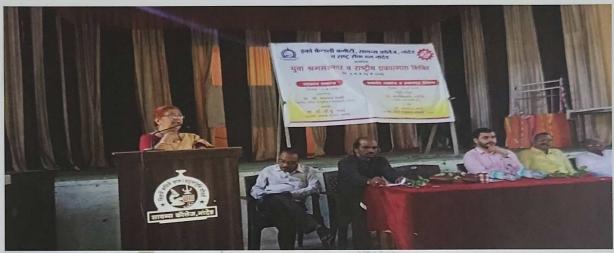

#### Rally on world Aids public awareness

Date: 01 Dec 2022

Venue: Science College Campus Students Participated: 100

Name Of Scheme: Red Ribbon Club and NSS, Science College Nanded.

Organising unit/collaborating agency: Science College, Nanded

On December 1, 2022, the Red Ribbon Club in collaboration with the National Service Scheme (NSS) Department of Science College, Nanded, successfully organized a rally to commemorate World AIDS Public Awareness Day. This event aimed to enhance awareness about AIDS prevention, treatment, and support, rallying community participation in the global fight against the HIV/AIDS epidemic. The event saw enthusiastic participation from 100 students from Science College Nanded. These students played a pivotal role in disseminating information and raising public awareness. They were equipped with educational materials, banners, and placards bearing messages about AIDS prevention and the importance of solidarity with those affected by HIV.