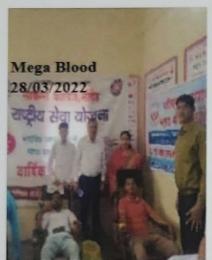

#### Mega Blood donation camp

Date: 03 March 2023

Venue: Science College Nanded Students Participated: 90

Name Of Scheme: NSS, NCC, Eco-Friendly Committee

Organising unit/collaborating agency: Science College Nanded

The birth anniversary of Late Sadashiv Rao Patil was celebrated in the college. On this birth anniversary, trees were planted in the college and a blood donation camp was organized. More than 90 donors participated in this program and donated blood.