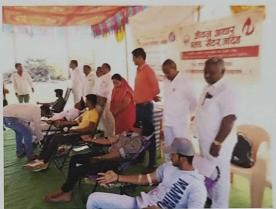

#### Mega Blood donation camp

Date: 03 March 2023

Venue: Science College Nanded Students Participated: 90

Name Of Scheme: NSS, NCC, Eco-Friendly Committee

Organising unit/collaborating agency: Science College Nanded

The birth anniversary of Late Sadashiv Rao Patil was celebrated in the college. On this birth anniversary, trees were planted in the college and a blood donation camp was organized. More than 90 donors participated in this program and donated blood.