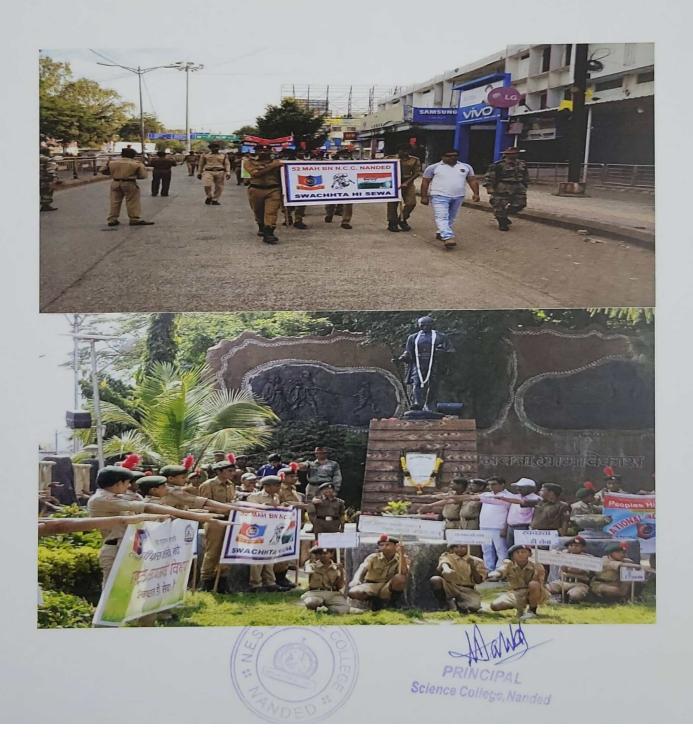

#### Rally on world Aids public awareness

Date: 01 Dec 2022

Venue: Science College Campus Students Participated: 100

Name Of Scheme: Red Ribbon Club and NSS, Science College Nanded.

Organising unit/collaborating agency: Science College, Nanded

On December 1, 2022, the Red Ribbon Club in collaboration with the National Service Scheme (NSS) Department of Science College, Nanded, successfully organized a rally to commemorate World AIDS Public Awareness Day. This event aimed to enhance awareness about AIDS prevention, treatment, and support, rallying community participation in the global fight against the HIV/AIDS epidemic. The event saw enthusiastic participation from 100 students from Science College Nanded. These students played a pivotal role in disseminating information and raising public awareness. They were equipped with educational materials, banners, and placards bearing messages about AIDS prevention and the importance of solidarity with those affected by HIV.