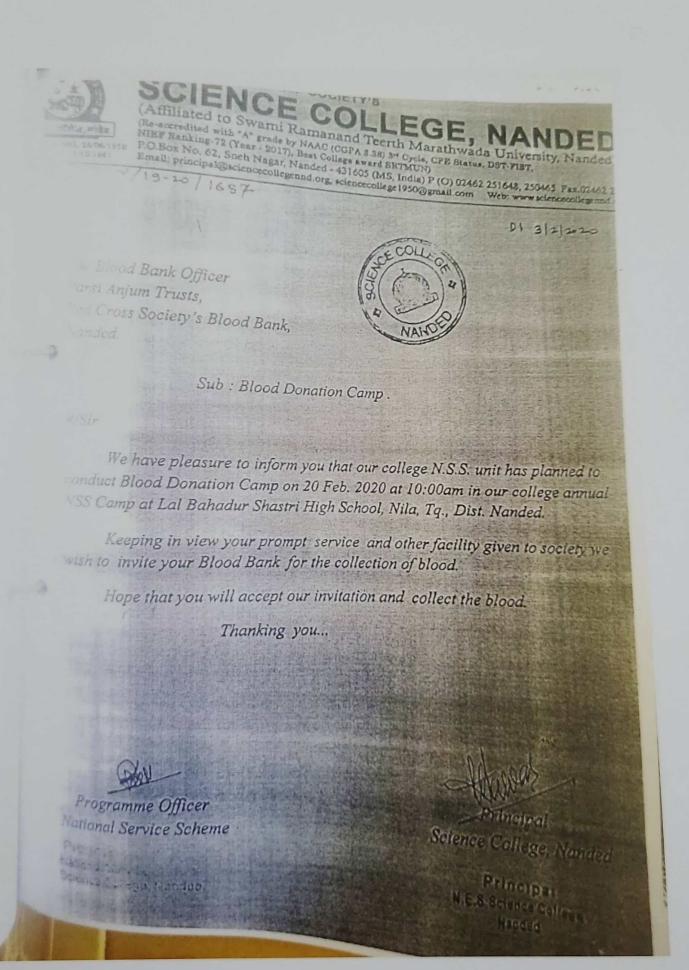

was organized in Mauje Alegaon under the NSS Science College Nanded from 16 February to 22 February 2020. NSS volunteers participated in this camp. The inaugural ceremony was held on 17 February and the camp was concluded on 22 February. Essay competition was organized on 18 February, Shiva Jayanti and Plastic Mukti Abhiyan Swachhata Abhiyan were organized on 19 February. Women's fair and blood donation camp were organized in Alegaon on 20 February. A wall paper publishing competition on de-addiction was held on 21 February.

Blood donation camp in Resident Camp: A blood donation camp was organized on 20 February 2020 in residential Nss Camp villagers, College volunteers, female volunteers, professors actively participated in the camp donated blood.





PRINCIPAL Science College, Nanded







नांदेड : सायन्स कॉलेज रासेयो विभागाच्या वतीने आलेगाव येथील वार्षिक विशेष शिबिरात शिवराज बोकडे यांनी छात्रांना पार्वदर्शन केले.

गयन्स कॉलेजच्या रोसेयो शिविशला मुखात चंदेड : सायन्स कॉलेजच्या राष्ट्रीय सेवा योजन (रासेयो) विभागाच्या वतीने आलेगाव (ता. नांदेड) येथे विशेष शिविर विवारी (ता. १६) सुरू झाले २२ फेब्रुवारीपर्यंत हे शिविर चीलणार असून 'पर्यावरण नैसर्गिक साधनस्पत्ती संवर्धत आणि स्बच्छ भारत' हे अभियान राबविले जाणार आहे. स्वामी रामानंद वर्थ मराठवाडा विद्यापीठ रासेसी विभागाचे संचालक शिवराज किंड यांच्या हस्ते शिबिराचे उद्घाटन झाले. अध्यक्षस्थानी प्राचार्य के डी. यू. गवई, प्रमुख पाहुँगे निका येथील पंडित जवाहरलाल रहरू शिक्षण संस्थेचे उपाध्यक्ष गोविंदराव जोगदंड, आलेगावचे रपंच श्यामराव दुधमल, लालबहाद्र शास्त्री विद्यालये निळाचे क्यांच्यापक शिवाजीराव पाटील, संयोजक प्रा. डॉ. डी. डी. हार, डॉ.