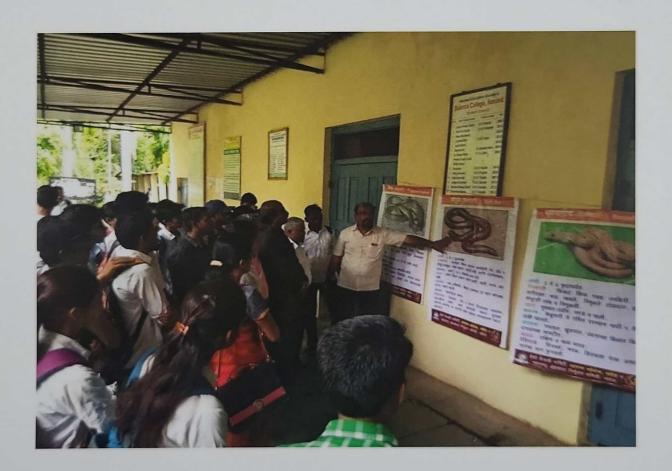

a Sayed Akhtar     |
| 22.    | Aditya KashinathDevkate      |
| 23.    | SanketSopankumar Mande       |
| 24.    | VaishnaviRamling Swami       |
| 25.    | PradipGangadharJadhav        |
| 26.    | Shruti Rajendra Tahade       |
| 27.    | AbhijeetKhanderaoHalde       |
| 28.    | VaradBhaskarraoAkolkar       |
| 29.    | Roshani Amar Tayade          |
| 30.    | Divya Suresh Thakre          |



#### Snake Awareness One Day Camp

Date: 23/08/2019 Venue: Nanded Participants: 30

Scheme: Eco-Friendly Committee Organiser: Science College, Nanded

On 23 August 2019, the Eco-Friendly Committee of Science College, Nanded, organized a one-day Snake Awareness Camp. The event, held in Nanded, attracted 30 participants. It aimed to educate attendees about snake conservation and safety measures.





PRINCIPAL Science College, Nanded

### Snake Awareness camp

| Sr.No. | Name of Cadet                |
|--------|------------------------------|
| 1.     | SanketDilipraoSakhare        |
| 2.     | SanketSopankumar Mande       |
| 3.     | ShrutiGajendraPaikrao        |
| 4.     | AishwaryaUmesh Joshi         |
| 5.     | Sakshi Santosh Kulkarni      |
| 6.     | Subodh Sanjay Kavathekar     |
| 7.     | SanketDilipraoSakhare        |
| 8.     | AishwaryaUmesh Joshi         |
| 9.     | BhagyashriGovindRatnaparkhe  |
| 10.    | Krishna Ajay Bhartiya        |
| 11.    | Pratik Parmarand More        |
| 12.    | SanketSopankumar Mande       |
| 13.    | Gaurav GajanKadam            |
| 14.    | Bhakti Gangaram Narwade      |
| 15.    | DnyaneshwarBabanraoKalyankar |
| 16.    | Sakshi San