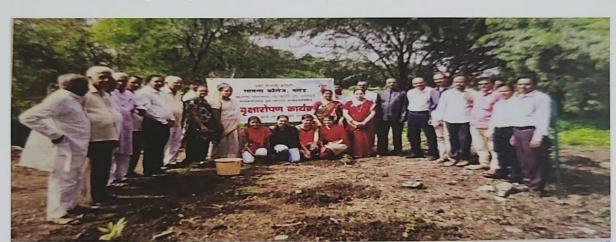

The birth anniversary of Late Sadashiv Rao Patil was celebrated in the college. On this birth anniversary, trees were planted in the college and a blood donation camp was organized. More than 90 donors participated in this program and donated blood.