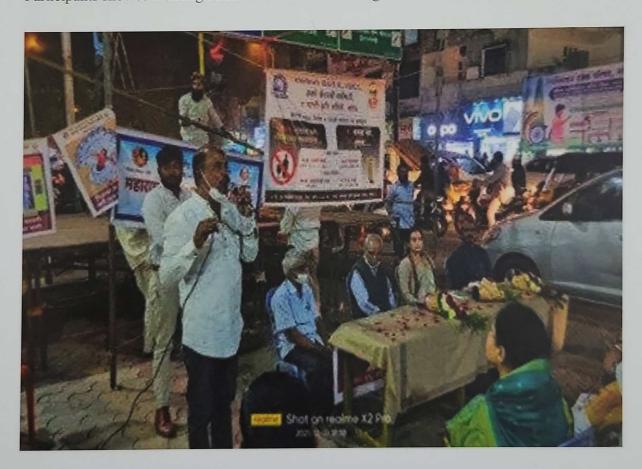

#### Rally on world Aids public awareness

Date: 01 Dec 2022

Venue: Science College Campus Students Participated: 100

Name Of Scheme: Red Ribbon Club and NSS, Science College Nanded.

Organising unit/collaborating agency: Science College, Nanded

On December 1, 2022, the Red Ribbon Club in collaboration with the National Service Scheme (NSS) Department of Science College, Nanded, successfully organized a rally to commemorate World AIDS Public Awareness Day. This event aimed to enhance awareness about AIDS prevention, treatment, and support, rallying community participation in the global fight against the HIV/AIDS epidemic. The event saw enthusiastic participation from 100 students from Science College Nanded. These students played a pivotal role in disseminating information and raising public awareness. They were equipped with educational materials, banners, and placards bearing messages about AIDS prevention and the importance of solidarity with those affected by HIV.