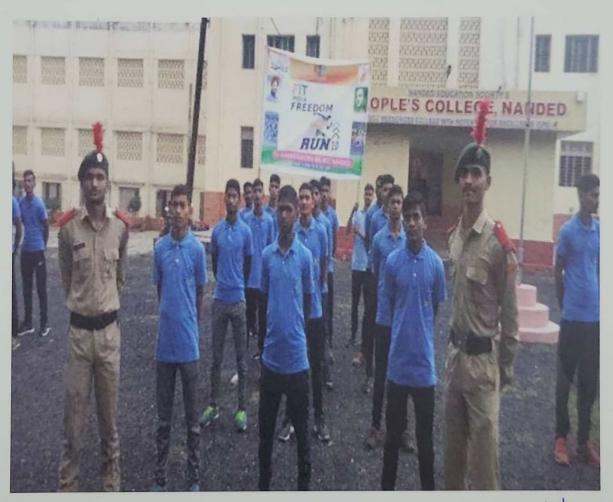

- 121 |
|--------|------------------|-------|
| 1.     | PrathameshTelang |       |
| 2.     | HrishikeshDhande |       |



## NCC Unit Participated in FIT INDIA RUN

Date: 25 Sep 2021

Venue: Peoples College Nanded Students Participated: 52 Name Of Scheme: NCC

Organising unit/collaborating agency: Aurangabad Group

On September 25, 2021, NCC cadets from Science College actively participated in the FIT INDIA RUN organized by the Aurangabad Group at People's College, Nanded. The event aimed to promote fitness and well-being among participants, aligning with the Fit India Movement initiated by the Government of India. The enthusiastic involvement of the NCC cadets showcased their commitment to promoting a healthy lifestyle and fostering a culture of fitness within the college community.





## Fit India Run

| Sr.No. | Name of Cadet                    |
|--------|----------------------------------|
| 1.     | BHOSKAR CHANKYA                  |
| 2.     | SARJE SAINATH                    |
| 3.     | NARWADE ANAND                    |
| 4.     | PAVAN WADGAVE                    |
| 5.     | INGOLE KARAN                     |
| 6.     | GANGATIRE SUNIL                  |
| 7.     | SHINDE KRUSHNA                   |
| 8.     | BARVE ARJUN                      |
| 9.     | BARVE VITTHAL                    |
| 10.    | DACHAWAR SOHAM                   |
| 11.    | TAKANKHAR SOWHARD                |
| 12.    | BOKARE VAIBHAV                   |
| 13.    | PADALWAR RITESH                  |
| 14.    | WATHORE VISHVNIL                 |
| 15.    | ZINZADE SOHAM