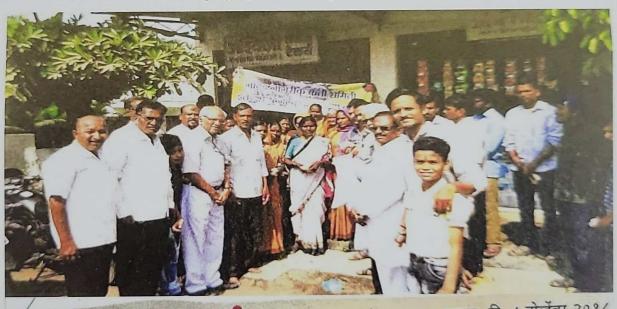

#### Mega Blood donation camp

Date: 03 March 2023

Venue: Science College Nanded Students Participated: 90

Name Of Scheme: NSS, NCC, Eco-Friendly Committee

Organising unit/collaborating agency: Science College Nanded

The birth anniversary of Late Sadashiv Rao Patil was celebrated in the college. On this birth anniversary, trees were planted in the college and a blood donation camp was organized. More than 90 donors participated in this program and donated blood.