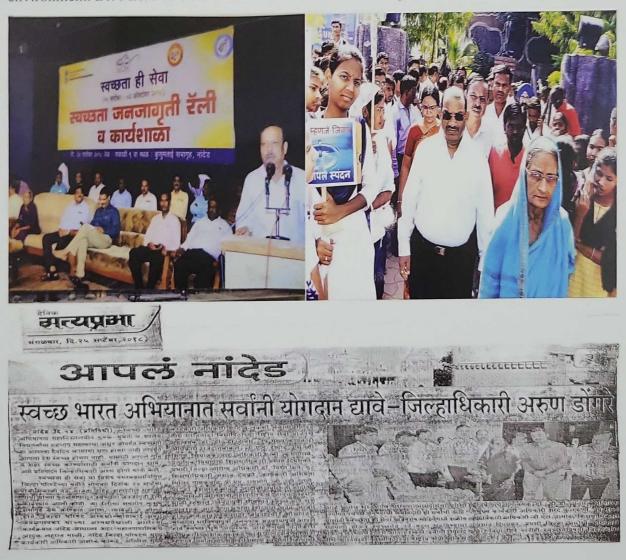

#### Rally on world Aids public awareness

Date: 01 Dec 2022

Venue: Science College Campus Students Participated: 100

Name Of Scheme: Red Ribbon Club and NSS, Science College Nanded.

Organising unit/collaborating agency: Science College, Nanded

On December 1, 2022, the Red Ribbon Club in collaboration with the National Service Scheme (NSS) Department of Science College, Nanded, successfully organized a rally to commemorate World AIDS Public Awareness Day. This event aimed to enhance awareness about AIDS prevention, treatment, and support, rallying community participation in the global fight against the HIV/AIDS epidemic. The event saw enthusiastic participation from 100 students from Science College Nanded. These students played a pivotal role in disseminating information and raising public awareness. They were equipped with educational materials, banners, and placards bearing messages about AIDS prevention and the importance of solidarity with those affected by HIV.