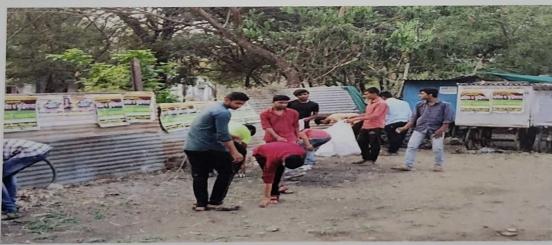

#### Mega Blood donation camp

Date: 03 March 2023

Venue: Science College Nanded Students Participated: 90

Name Of Scheme: NSS, NCC, Eco-Friendly Committee

Organising unit/collaborating agency: Science College Nanded

The birth anniversary of Late Sadashiv Rao Patil was celebrated in the college. On this birth anniversary, trees were planted in the college and a blood donation camp was organized. More than 90 donors participated in this program and donated blood.