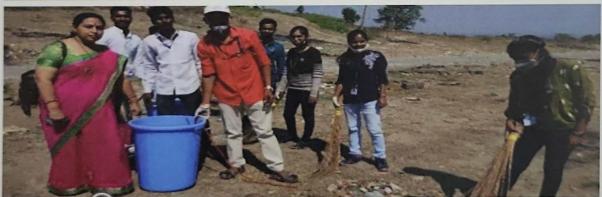

#### Mega Blood donation camp

Date: 03 March 2023

Venue: Science College Nanded Students Participated: 90

Name Of Scheme: NSS, NCC, Eco-Friendly Committee

Organising unit/collaborating agency: Science College Nanded

The birth anniversary of Late Sadashiv Rao Patil was celebrated in the college. On this birth anniversary, trees were planted in the college and a blood donation camp was organized. More than 90 donors participated in this program and donated blood.