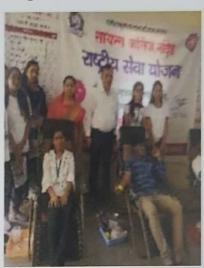

#### Mega Blood donation camp

Date: 03 March 2023

Venue: Science College Nanded Students Participated: 90

Name Of Scheme: NSS, NCC, Eco-Friendly Committee

Organising unit/collaborating agency: Science College Nanded

The birth anniversary of Late Sadashiv Rao Patil was celebrated in the college. On this birth anniversary, trees were planted in the college and a blood donation camp was organized. More than 90 donors participated in this program and donated blood.