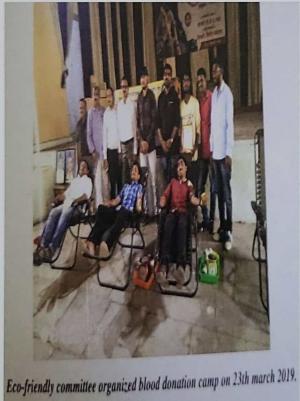

#### Mega Blood donation camp

Date: 03 March 2023

Venue: Science College Nanded Students Participated: 90

Name Of Scheme: NSS, NCC, Eco-Friendly Committee

Organising unit/collaborating agency: Science College Nanded

The birth anniversary of Late Sadashiv Rao Patil was celebrated in the college. On this birth anniversary, trees were planted in the college and a blood donation camp was organized. More than 90 donors participated in this program and donated blood.