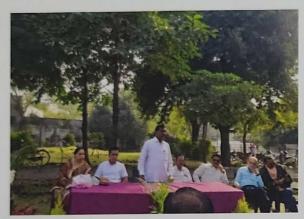

#### Mega Blood donation camp

Date: 03 March 2023

Venue: Science College Nanded Students Participated: 90

Name Of Scheme: NSS, NCC, Eco-Friendly Committee

Organising unit/collaborating agency: Science College Nanded

The birth anniversary of Late Sadashiv Rao Patil was celebrated in the college. On this birth anniversary, trees were planted in the college and a blood donation camp was organized. More than 90 donors participated in this program and donated blood.