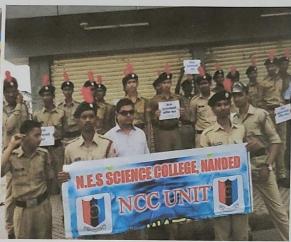

| 25.    | PATANGE ANAND KAILASRAO        |



#### Fund Collection for Kerala Flood Affected Peoples

Date: 21 & 22 August 2018

Venue: Nanded city

Number of Participants: 75

Organizing unit/agency/Collaborating agency: NSS, NCC unit Science College Nanded, &

Nagri Kruti Samiti.

The Fund Collection drive for Kerala Flood Affected Peoples organized by the NSS & NCC unit Science College Nanded at Nanded city from 1st to 15th August 2018 witnessed the participation of 75 students. The initiative aimed to mobilize support and resources for the victims of the devastating floods in Kerala. Dr. V. Kabde President NES Nanded is present for this rally. Fund collected by college is submitted towards District Collector Nanded. Dr. L. Shinde Vice Principal is present at time of fund handover.







Hand over cheque of Rs. 2 Lac 4 Thousand toward District Collector Mr. Arun Dongare
Kerala Flood Victims.

Rally to Help the Kerala Flood Victims was arranged on 21th & 22th August 2018. With collaboration of Nagari Kruti Samiti and Science College NCC cadets,





Science College, Nation

# Fund Collection for Kerala Flood Affected People

#### List of Students Participated

| 1. INJEWAD KOMAL GANESH 2. AAISHA TAHESSEN SHAIKH RABBANI 3. GAIWADE SAURABH MADHAVRAO 4. BHURE DIVYA UTTAM 5. BHOGEWAR ANKUSH RAMDAS 6. JAISWAL MOHINI BLABAPRASAD 7. PAWAR POOJA LIMBAJI 8. JADHAV SAYALI VITTHALRAO 9. YEREKAR HARSHADA NAANAND 10. KASALLU PRANUSHA ARUN 11. MAGAR VAISHNAVI VIJAYRAO 12. PAWAR KOMAL KAILAS 13. KHATEEB USAMA ABUL HASAN 14. KADAM SWAPNALI SANJAY 15. GOVANDE ROHIT KESHAV 16. PAWAR RANI