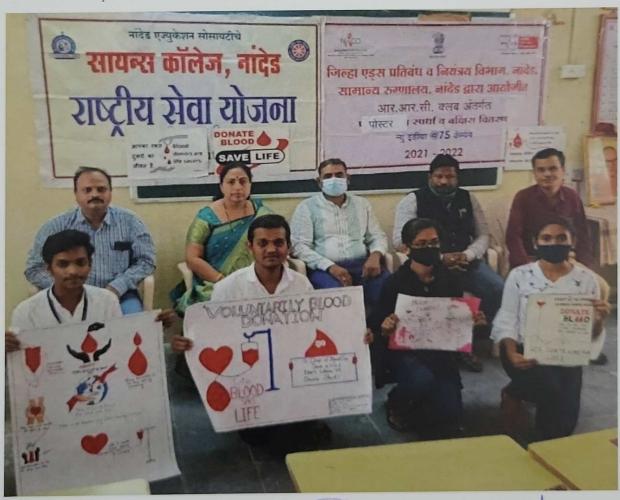

#### Mega Blood donation camp

Date: 03 March 2023

Venue: Science College Nanded Students Participated: 90

Name Of Scheme: NSS, NCC, Eco-Friendly Committee

Organising unit/collaborating agency: Science College Nanded

The birth anniversary of Late Sadashiv Rao Patil was celebrated in the college. On this birth anniversary, trees were planted in the college and a blood donation camp was organized. More than 90 donors participated in this program and donated blood.