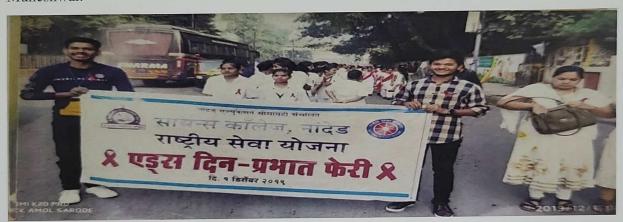

#### Rally on world Aids public awareness

Date: 01 Dec 2022

Venue: Science College Campus Students Participated: 100

Name Of Scheme: Red Ribbon Club and NSS, Science College Nanded.

Organising unit/collaborating agency: Science College, Nanded

On December 1, 2022, the Red Ribbon Club in collaboration with the National Service Scheme (NSS) Department of Science College, Nanded, successfully organized a rally to commemorate World AIDS Public Awareness Day. This event aimed to enhance awareness about AIDS prevention, treatment, and support, rallying community participation in the global fight against the HIV/AIDS epidemic. The event saw enthusiastic participation from 100 students from Science College Nanded. These students played a pivotal role in disseminating information and raising public awareness. They were equipped with educational materials, banners, and placards bearing messages about AIDS prevention and the importance of solidarity with those affected by HIV.