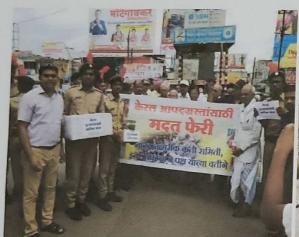

|
| 25.    | PATANGE ANAND KAILASRAO        |



#### Fund Collection for Kerala Flood Affected Peoples

Date: 21 & 22 August 2018

Venue: Nanded city

Number of Participants: 75

Organizing unit/agency/Collaborating agency: NSS, NCC unit Science College Nanded, &

Nagri Kruti Samiti.

The Fund Collection drive for Kerala Flood Affected Peoples organized by the NSS & NCC unit Science College Nanded at Nanded city from 1st to 15th August 2018 witnessed the participation of 75 students. The initiative aimed to mobilize support and resources for the victims of the devastating floods in Kerala. Dr. V. Kabde President NES Nanded is present for this rally. Fund collected by college is submitted towards District Collector Nanded. Dr. L. Shinde Vice Principal is present at time of fund handover.







Hand over cheque of Rs. 2 Lac 4 Thousand toward District Collector Mr. Arun Dongare
Kerala Flood Victims.

Rally to Help the Kerala Flood Victims was arranged on 21th & 22th August 2018. With collaboration of Nagari Kruti Samiti and Science College NCC cadets,





Science College, Nation

# Fund Collection for Kerala Flood Affected People

#### List of Students Participated

| 1. INJEWAD KOMAL GANESH 2. AAISHA TAHESSEN SHAIKH RABBANI 3. GAIWADE SAURABH MADHAVRAO 4. BHURE DIVYA UTTAM 5. BHOGEWAR ANKUSH RAMDAS 6. JAISWAL MOHINI BLABAPRASAD 7. PAWAR POOJA LIMBAJI 8. JADHAV SAYALI VITTHALRAO 9. YEREKAR HARSHADA NAANAND 10. KASALLU PRANUSHA ARUN 11. MAGAR VAISHNAVI VIJAYRAO 12. PAWAR KOMAL KAILAS 13. KHATEEB USAMA ABUL HASAN 14. KADAM SWAPNALI SANJAY 15. GOVANDE ROHIT KESHAV 16. PAWAR RA