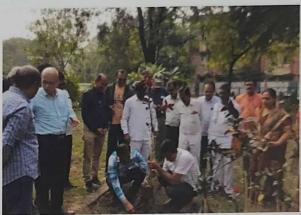

#### Mega Blood donation camp

Date: 03 March 2023

Venue: Science College Nanded Students Participated: 90

Name Of Scheme: NSS, NCC, Eco-Friendly Committee

Organising unit/collaborating agency: Science College Nanded

The birth anniversary of Late Sadashiv Rao Patil was celebrated in the college. On this birth anniversary, trees were planted in the college and a blood donation camp was organized. More than 90 donors participated in this program and donated blood.