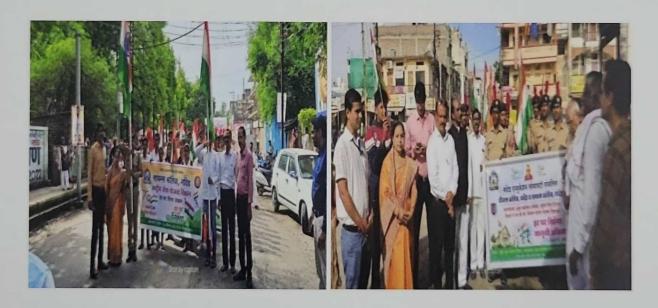

#### Rally on world Aids public awareness

Date: 01 Dec 2022

Venue: Science College Campus Students Participated: 100

Name Of Scheme: Red Ribbon Club and NSS, Science College Nanded.

Organising unit/collaborating agency: Science College, Nanded

On December 1, 2022, the Red Ribbon Club in collaboration with the National Service Scheme (NSS) Department of Science College, Nanded, successfully organized a rally to commemorate World AIDS Public Awareness Day. This event aimed to enhance awareness about AIDS prevention, treatment, and support, rallying community participation in the global fight against the HIV/AIDS epidemic. The event saw enthusiastic participation from 100 students from Science College Nanded. These students played a pivotal role in disseminating information and raising public awareness. They were equipped with educational materials, banners, and placards bearing messages about AIDS prevention and the importance of solidarity with those affected by HIV.