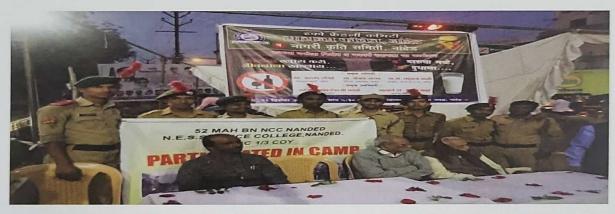

#### Mega Blood donation camp

Date: 03 March 2023

Venue: Science College Nanded Students Participated: 90

Name Of Scheme: NSS, NCC, Eco-Friendly Committee

Organising unit/collaborating agency: Science College Nanded

The birth anniversary of Late Sadashiv Rao Patil was celebrated in the college. On this birth anniversary, trees were planted in the college and a blood donation camp was organized. More than 90 donors participated in this program and donated blood.