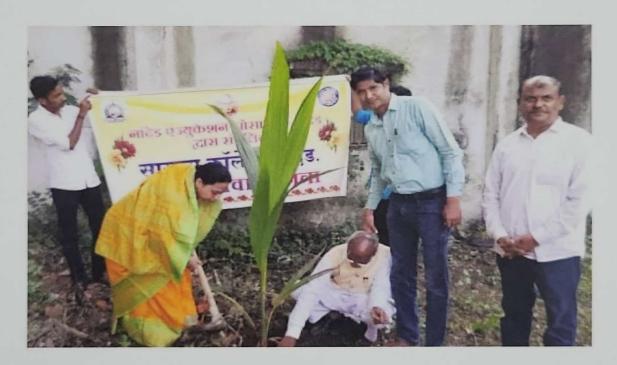

The birth anniversary of Late Sadashiv Rao Patil was celebrated in the college. On this birth anniversary, trees were planted in the college and a blood donation camp was organized. More than 90 donors participated in this program and donated blood.