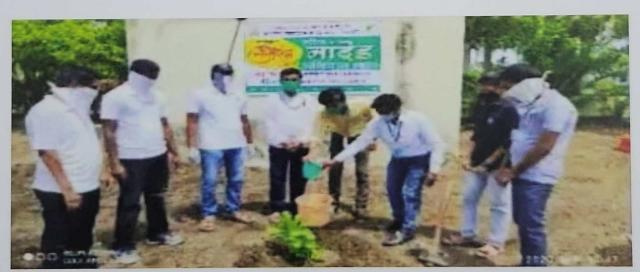

The birth anniversary of Late Sadashiv Rao Patil was celebrated in the college. On this birth anniversary, trees were planted in the college and a blood donation camp was organized. More than 90 donors participated in this program and donated blood.