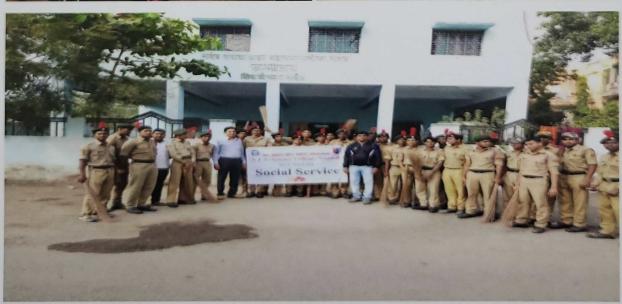

#### Mega Blood donation camp

Date: 03 March 2023

Venue: Science College Nanded Students Participated: 90

Name Of Scheme: NSS, NCC, Eco-Friendly Committee

Organising unit/collaborating agency: Science College Nanded

The birth anniversary of Late Sadashiv Rao Patil was celebrated in the college. On this birth anniversary, trees were planted in the college and a blood donation camp was organized. More than 90 donors participated in this program and donated blood.