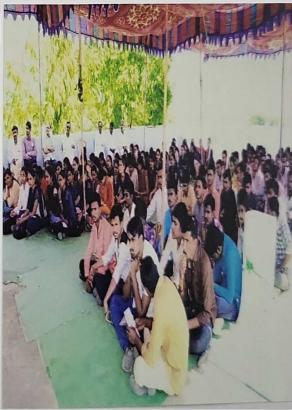

#### Rally on world Aids public awareness

Date: 01 Dec 2022

Venue: Science College Campus Students Participated: 100

Name Of Scheme: Red Ribbon Club and NSS, Science College Nanded.

Organising unit/collaborating agency: Science College, Nanded

On December 1, 2022, the Red Ribbon Club in collaboration with the National Service Scheme (NSS) Department of Science College, Nanded, successfully organized a rally to commemorate World AIDS Public Awareness Day. This event aimed to enhance awareness about AIDS prevention, treatment, and support, rallying community participation in the global fight against the HIV/AIDS epidemic. The event saw enthusiastic participation from 100 students from Science College Nanded. These students played a pivotal role in disseminating information and raising public awareness. They were equipped with educational materials, banners, and placards bearing messages about AIDS prevention and the importance of solidarity with those affected by HIV.