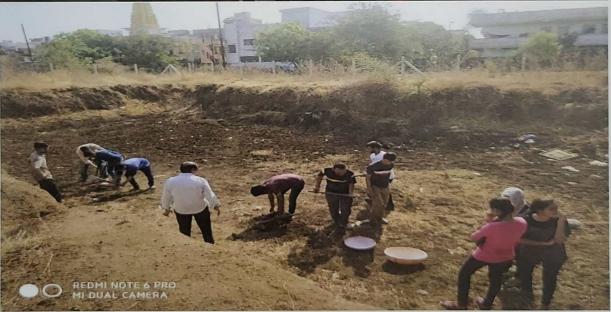

#### Mega Blood donation camp

Date: 03 March 2023

Venue: Science College Nanded Students Participated: 90

Name Of Scheme: NSS, NCC, Eco-Friendly Committee

Organising unit/collaborating agency: Science College Nanded

The birth anniversary of Late Sadashiv Rao Patil was celebrated in the college. On this birth anniversary, trees were planted in the college and a blood donation camp was organized. More than 90 donors participated in this program and donated blood.