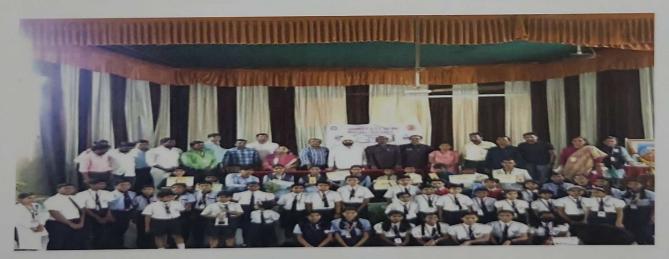

e.

Organising unit/collaborating agency: Science College Nanded.

State level Competition Best from Waste was inaugurated by Hon. Dr. Venkatesh R. Kabde, President, Nanded Education Society's Nanded at Venue Puranmal Lahoti (Auditorium) by 10.00 am with 37 team participants from various schools. The enthusiasm among young students can be seen, in the inaugural speech Hon. Dr. Kabde Sir Encouraged the young youth to take part in state & national level competitions. and even he could find many innovative teams working hard to give best from waste, as this state level has awarded three awards along with trophy has been given by Hon. Dr. Kabde Sir

- 1. Prize was worth of 3.000(THREE THOUSAND ONLY)
- 2. Prize was worth 2,000(TWOTHOUSAND ONLY)
- 3. Prize was worth of 1,000(ONE THOUSAND ONLY)









Dr. Venkatesh Kabde

CA. Dr. Pravin Patil Vice-President, Nanded Education Socie

Sow. Shyarmal Patki Secretary, Nanded Education Society, Nanded

Shri. Praful Agrawal

Joint-Secretary, Nanded Education Society, Nanded

Convener: Dr. D. U. Gawai, Principal

Organizing Secretary:

Dr. L. P. Shinde

Joint-Organizing Secretary:

Dr. R. A. Muneshwar, Dr. P. D. Satav



Contact Dr. L. P. Shinde N.E.S. SCIENCE COLLEGE, NANDED



NANDED EDUCATION SOCIETY'S SCIENCE COLLEGE, NANDED. State Level Competition on



**Eco-Friendly Committee** 

N.E.S. SCIENCE COLLEGE, NANDED edited by NAAC with A' grade (CGPA 3.38),CF P.O.Box No. 62, Sneh Nagar, Nanded -431605 Web: www.sciencecollgenanded.org

#### About the College:

Teerth established "Nanded Educasociety" in 1950 for catalyzing educational r