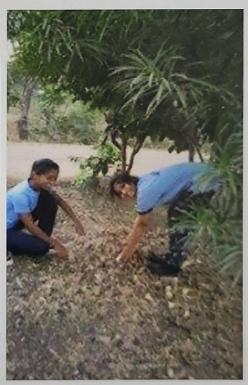

#### Mega Blood donation camp

Date: 03 March 2023

Venue: Science College Nanded Students Participated: 90

Name Of Scheme: NSS, NCC, Eco-Friendly Committee

Organising unit/collaborating agency: Science College Nanded

The birth anniversary of Late Sadashiv Rao Patil was celebrated in the college. On this birth anniversary, trees were planted in the college and a blood donation camp was organized. More than 90 donors participated in this program and donated blood.