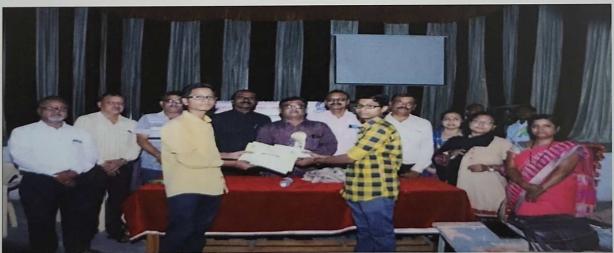

SAURABH ANANDRAO            |
| 29.    | DONGARE HARVINDARSINGH VIKRAMSINGH |
| 30.    | DONGRE AJINKYA VILAS               |



#### State Level Competition on Best from Waste

Date 24/05/2022

Venue: Science College Nanded

Scheme: Eco-Friendly Committee

Organiser: Science College, Nanded

Number of Participants: 74

The competition saw participation from 74 students who presented innovative projects made from waste materials. Judges evaluated the entries based on creativity, functionality, and environmental impact. The event successfully highlighted the importance of recycling and creative reuse, inspiring students to adopt eco-friendly practices. Participants demonstrated significant ingenuity, contributing to a greater awareness of sustainability and environmental responsibility.







PRINCIPA Science College, Nanded

## वेशोनती

नांदेड, बुधवार, दि. १८ मे २०२२



## सायन्स कॉलेज येथे 'बेस्ट फ्रॉम वेस्ट' स्पर्धेचे आयोजन

देशोत्रती वृत्तसंकलन...

नांदेह = सायन्स कॉलेज फ्रेंडली इको समितीच्यावतीने २४ में रोजी 'बेस्ट फ्रॉम वेस्ट' या अंतर्गत राज्यस्तरीय स्पर्धेचे आयोजन सकाळी १० वाजता करण्यात आहे आहे. यामध्ये टाकाऊ पासून टिकाऊ तसेच टाकाऊ वस्तुंचे तृतीय १ हजार रूपये आहे. या स्पर्धेत सुंदर मॉडेल तयार करणे, पुनर्वापर करणे किया त्याचा चांगला वापर करना करता येईल, कचऱ्यापासून काय आवाहन निर्मिती करता येते हे पाहणे,

शेतीपासून व स्वयंपाक घरातून निषणारे टाकाऊ पदार्थ व वस्तु तसेच प्लास्टिकच्या पुनर्थापराचा नाविण्यपूर्ण प्रकल्प याला विशेष प्राचान्य दिले जाईल.

या स्पर्पेसाठी उत्कृष्ट प्रतिकृती, मॉडेल, पोस्टर यांच्यासाठी प्रथम बक्षीस ३ हजार, द्वितीय ३ हजार व शाळा व महाविद्यालयीन विद्य