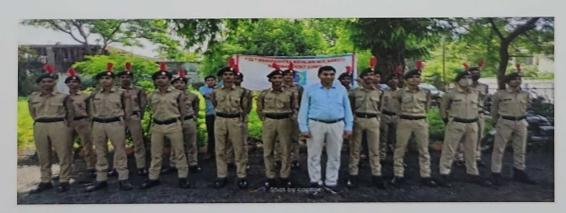

#### Rally on world Aids public awareness

Date: 01 Dec 2022

Venue: Science College Campus Students Participated: 100

Name Of Scheme: Red Ribbon Club and NSS, Science College Nanded.

Organising unit/collaborating agency: Science College, Nanded

On December 1, 2022, the Red Ribbon Club in collaboration with the National Service Scheme (NSS) Department of Science College, Nanded, successfully organized a rally to commemorate World AIDS Public Awareness Day. This event aimed to enhance awareness about AIDS prevention, treatment, and support, rallying community participation in the global fight against the HIV/AIDS epidemic. The event saw enthusiastic participation from 100 students from Science College Nanded. These students played a pivotal role in disseminating information and raising public awareness. They were equipped with educational materials, banners, and placards bearing messages about AIDS prevention and the importance of solidarity with those affected by HIV.