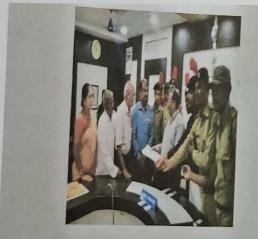

25.    | PATANGE ANAND KAILASRAO        |



#### Fund Collection for Kerala Flood Affected Peoples

Date: 21 & 22 August 2018

Venue: Nanded city

Number of Participants: 75

Organizing unit/agency/Collaborating agency: NSS, NCC unit Science College Nanded, &

Nagri Kruti Samiti.

The Fund Collection drive for Kerala Flood Affected Peoples organized by the NSS & NCC unit Science College Nanded at Nanded city from 1st to 15th August 2018 witnessed the participation of 75 students. The initiative aimed to mobilize support and resources for the victims of the devastating floods in Kerala. Dr. V. Kabde President NES Nanded is present for this rally. Fund collected by college is submitted towards District Collector Nanded. Dr. L. Shinde Vice Principal is present at time of fund handover.







Hand over cheque of Rs. 2 Lac 4 Thousand toward District Collector Mr. Arun Dongare
Kerala Flood Victims.

Rally to Help the Kerala Flood Victims was arranged on 21th & 22th August 2018. With collaboration of Nagari Kruti Samiti and Science College NCC cadets,





Science College, Nation

# Fund Collection for Kerala Flood Affected People

#### List of Students Participated

| 1. INJEWAD KOMAL GANESH 2. AAISHA TAHESSEN SHAIKH RABBANI 3. GAIWADE SAURABH MADHAVRAO 4. BHURE DIVYA UTTAM 5. BHOGEWAR ANKUSH RAMDAS 6. JAISWAL MOHINI BLABAPRASAD 7. PAWAR POOJA LIMBAJI 8. JADHAV SAYALI VITTHALRAO 9. YEREKAR HARSHADA NAANAND 10. KASALLU PRANUSHA ARUN 11. MAGAR VAISHNAVI VIJAYRAO 12. PAWAR KOMAL KAILAS 13. KHATEEB USAMA ABUL HASAN 14. KADAM SWAPNALI SANJAY 15. GOVANDE ROHIT KESHAV 16. PAWAR RANI B