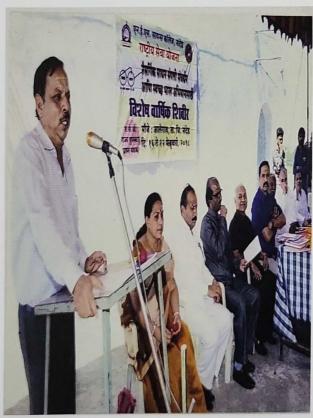

#### Rally on world Aids public awareness

Date: 01 Dec 2022

Venue: Science College Campus Students Participated: 100

Name Of Scheme: Red Ribbon Club and NSS, Science College Nanded.

Organising unit/collaborating agency: Science College, Nanded

On December 1, 2022, the Red Ribbon Club in collaboration with the National Service Scheme (NSS) Department of Science College, Nanded, successfully organized a rally to commemorate World AIDS Public Awareness Day. This event aimed to enhance awareness about AIDS prevention, treatment, and support, rallying community participation in the global fight against the HIV/AIDS epidemic. The event saw enthusiastic participation from 100 students from Science College Nanded. These students played a pivotal role in disseminating information and raising public awareness. They were equipped with educational materials, banners, and placards bearing messages about AIDS prevention and the importance of solidarity with those affected by HIV.