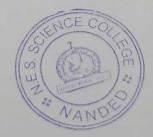

#### Mega Blood donation camp

Date: 03 March 2023

Venue: Science College Nanded Students Participated: 90

Name Of Scheme: NSS, NCC, Eco-Friendly Committee

Organising unit/collaborating agency: Science College Nanded

The birth anniversary of Late Sadashiv Rao Patil was celebrated in the college. On this birth anniversary, trees were planted in the college and a blood donation camp was organized. More than 90 donors participated in this program and donated blood.

# Mega Blood donation camp

| Sr.No | . Name                    |
|-------|---------------------------|
| 1.    | GARG TAMANNA MANISH       |
| 2.    | PAWAR KOMAL GOVIND        |
| 3.    | DALVE ARATI RAMPRASAD     |
| 4.    | SONALE ROHINI SURESHRAO   |
| 5.    | DUTHADE ARYA BHAGWAN      |
| 6.    | GAIKWAD RUPALI KASHINATH  |
| 7.    | CHAVAN PALLAVI VASANT     |
| 8.    | DALVE ADITI VILAS         |
| 9.    | PANDIT PADMAJA SUBHASH    |
| 10.   | RATHORE GARIMA SANDEEP    |
| 11.   | WAGHMARE ROHINI SAMPAT    |
| 12.   | GAVHANDE NAMDEV RAMPRASAD |
| 13.   | KATTEKAR KRISHNA RAJU     |
| 14.   | GAWALI AJAY SHANKAR       |
| 15.   | RAYPURE VISHAL ASHOK      |
| 16.   | JANGALE NITIN DHARU       |
| 17.   | HIRFODE SHIVAM SUNIL      |
| 18.   | KADAM ISHWAR PANDURANG    |
| 19.   | NIVDAGE SWAPNIL JAYKUMAR  |
| 20.   | PAWAR BHAGWAN SHIVAJI     |
| 21.   | KAMBLE TEJAS SANGHRATNA   |
|       |                           |
| 22.   | UGHADE SANKET SOMNATH     |
| 23.   | BAGAL PRAVIN BEGAJI       |
| 24.   | PANCHAL VENKATESH BHAGWAT |
| 5. AE | DE VAIBHAV SITARAM        |