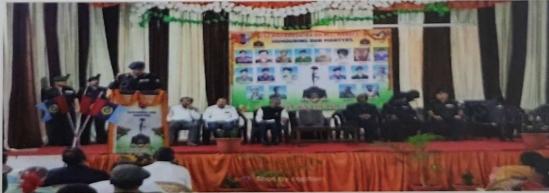

#### Mega Blood donation camp

Date: 03 March 2023

Venue: Science College Nanded Students Participated: 90

Name Of Scheme: NSS, NCC, Eco-Friendly Committee

Organising unit/collaborating agency: Science College Nanded

The birth anniversary of Late Sadashiv Rao Patil was celebrated in the college. On this birth anniversary, trees were planted in the college and a blood donation camp was organized. More than 90 donors participated in this program and donated blood.