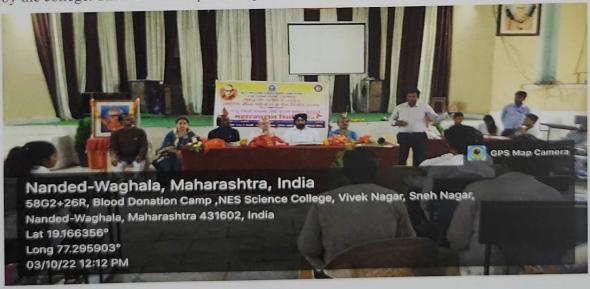

#### Mega Blood donation camp

Date: 03 March 2023

Venue: Science College Nanded Students Participated: 90

Name Of Scheme: NSS, NCC, Eco-Friendly Committee

Organising unit/collaborating agency: Science College Nanded

The birth anniversary of Late Sadashiv Rao Patil was celebrated in the college. On this birth anniversary, trees were planted in the college and a blood donation camp was organized. More than 90 donors participated in this program and donated blood.