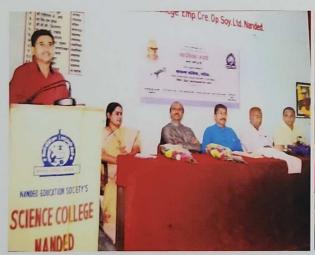

#### Mega Blood donation camp

Date: 03 March 2023

Venue: Science College Nanded Students Participated: 90

Name Of Scheme: NSS, NCC, Eco-Friendly Committee

Organising unit/collaborating agency: Science College Nanded

The birth anniversary of Late Sadashiv Rao Patil was celebrated in the college. On this birth anniversary, trees were planted in the college and a blood donation camp was organized. More than 90 donors participated in this program and donated blood.