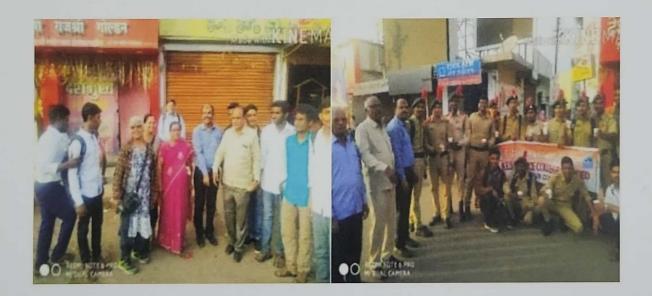

#### Rally on world Aids public awareness

Date: 01 Dec 2022

Venue: Science College Campus Students Participated: 100

Name Of Scheme: Red Ribbon Club and NSS, Science College Nanded.

Organising unit/collaborating agency: Science College, Nanded

On December 1, 2022, the Red Ribbon Club in collaboration with the National Service Scheme (NSS) Department of Science College, Nanded, successfully organized a rally to commemorate World AIDS Public Awareness Day. This event aimed to enhance awareness about AIDS prevention, treatment, and support, rallying community participation in the global fight against the HIV/AIDS epidemic. The event saw enthusiastic participation from 100 students from Science College Nanded. These students played a pivotal role in disseminating information and raising public awareness. They were equipped with educational materials, banners, and placards bearing messages about AIDS prevention and the importance of solidarity with those affected by HIV.