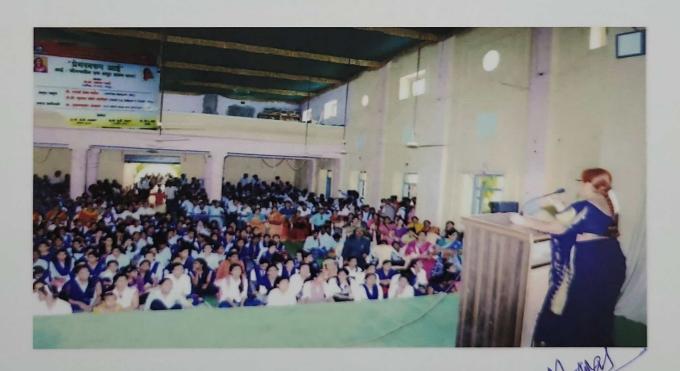

#### Rally on world Aids public awareness

Date: 01 Dec 2022

Venue: Science College Campus Students Participated: 100

Name Of Scheme: Red Ribbon Club and NSS, Science College Nanded.

Organising unit/collaborating agency: Science College, Nanded

On December 1, 2022, the Red Ribbon Club in collaboration with the National Service Scheme (NSS) Department of Science College, Nanded, successfully organized a rally to commemorate World AIDS Public Awareness Day. This event aimed to enhance awareness about AIDS prevention, treatment, and support, rallying community participation in the global fight against the HIV/AIDS epidemic. The event saw enthusiastic participation from 100 students from Science College Nanded. These students played a pivotal role in disseminating information and raising public awareness. They were equipped with educational materials, banners, and placards bearing messages about AIDS prevention and the importance of solidarity with those affected by HIV.