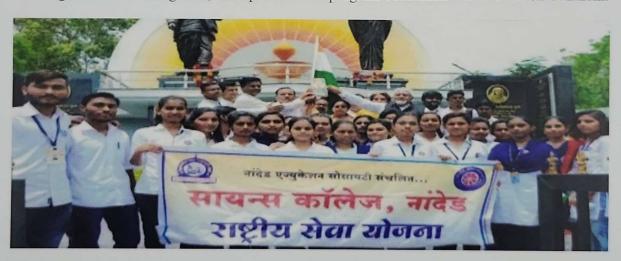

#### Rally on world Aids public awareness

Date: 01 Dec 2022

Venue: Science College Campus Students Participated: 100

Name Of Scheme: Red Ribbon Club and NSS, Science College Nanded.

Organising unit/collaborating agency: Science College, Nanded

On December 1, 2022, the Red Ribbon Club in collaboration with the National Service Scheme (NSS) Department of Science College, Nanded, successfully organized a rally to commemorate World AIDS Public Awareness Day. This event aimed to enhance awareness about AIDS prevention, treatment, and support, rallying community participation in the global fight against the HIV/AIDS epidemic. The event saw enthusiastic participation from 100 students from Science College Nanded. These students played a pivotal role in disseminating information and raising public awareness. They were equipped with educational materials, banners, and placards bearing messages about AIDS prevention and the importance of solidarity with those affected by HIV.