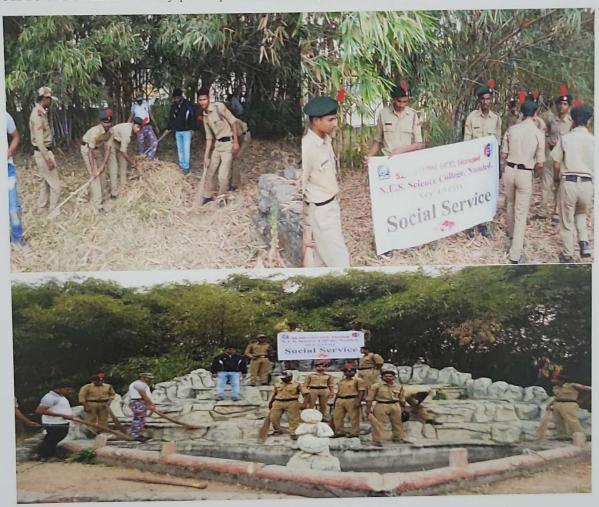

|
| 54   |                                 |
| 54   |                                 |
| 54   | 5 JADHAV PRASAD SANTUKRAO       |
| 54   | The source                      |
| 54   |                                 |
| 54   | 8 KADAM SUPRIYA RAMESHRAO       |
|      |                                 |



| 549 | KAITWAD SACHIN MADHAVRAO |
|-----|--------------------------|
|     | DANDVE DIVYA DEVIDAS     |



### Cleanliness Drive at Nana-Nani Park

Date: 16/08/2017 & 22/09/2017 Venue: Nana-Nani Park, Nanded

Students Participated: 23

Organising unit/agency/collaborating agency: NCC, Science College Nanded.

The Science College NCC Unit conducted a cleanliness drive at Nana-Nani Park, Nanded our 23 NCC cadets actively participated in cleaning and disinfection activities.





PRINCIPAL Science College, Nanded

### Cleanliness Drive at Nana-Nani Park

| SR<br>No. | Reg. No           | Name Of The Cadet                 |
|-----------|-------------------|-----------------------------------|
|           |                   |                                   |
| 1         | MAH/SD/14/185204  | MaisanwadSronathBalaji            |
| 2         | MAH/SD/14/185206  | Joshi Vijay Sakharam              |
| 3         | MAH/SD/14/185208  | Patil SiddhikeshBalaji            |
| 4         | MAH/SD/14/185209  | Deshpande RutwikUmesh             |
| 5         | MAH/SD/14/185210  | Gonekar Raju Gangadhar            |
| 6         | MAH/SD/14/185248  | MatharuA, and eepshinghlqbalshin  |
|           |                   | gh                                |
| 7         | MAH/SD