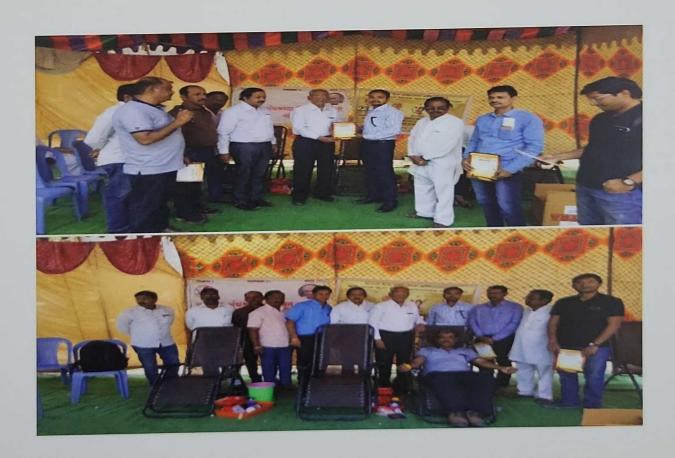

#### Mega Blood donation camp

Date: 03 March 2023

Venue: Science College Nanded Students Participated: 90

Name Of Scheme: NSS, NCC, Eco-Friendly Committee

Organising unit/collaborating agency: Science College Nanded

The birth anniversary of Late Sadashiv Rao Patil was celebrated in the college. On this birth anniversary, trees were planted in the college and a blood donation camp was organized. More than 90 donors participated in this program and donated blood.