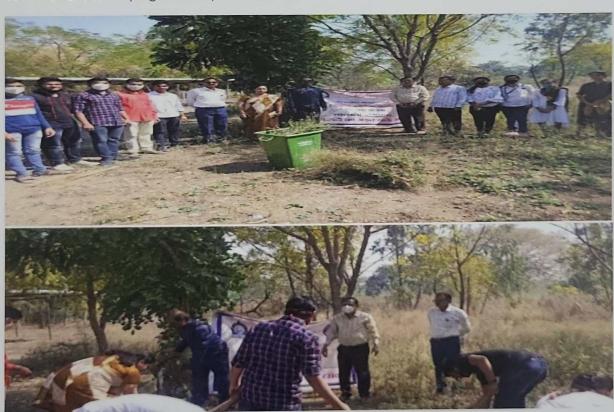

The birth anniversary of Late Sadashiv Rao Patil was celebrated in the college. On this birth anniversary, trees were planted in the college and a blood donation camp was organized. More than 90 donors participated in this program and donated blood.