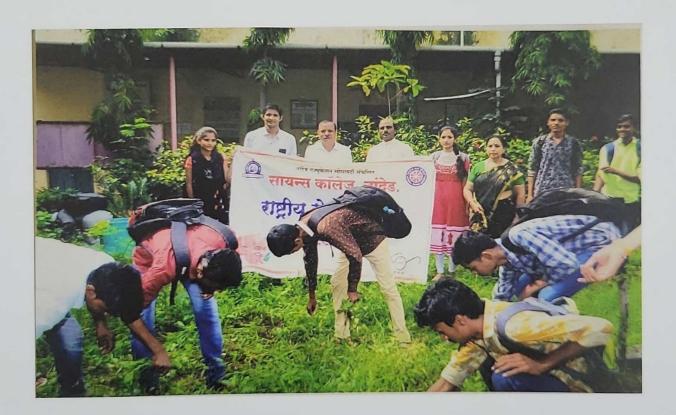

#### Rally on world Aids public awareness

Date: 01 Dec 2022

Venue: Science College Campus Students Participated: 100

Name Of Scheme: Red Ribbon Club and NSS, Science College Nanded.

Organising unit/collaborating agency: Science College, Nanded

On December 1, 2022, the Red Ribbon Club in collaboration with the National Service Scheme (NSS) Department of Science College, Nanded, successfully organized a rally to commemorate World AIDS Public Awareness Day. This event aimed to enhance awareness about AIDS prevention, treatment, and support, rallying community participation in the global fight against the HIV/AIDS epidemic. The event saw enthusiastic participation from 100 students from Science College Nanded. These students played a pivotal role in disseminating information and raising public awareness. They were equipped with educational materials, banners, and placards bearing messages about AIDS prevention and the importance of solidarity with those affected by HIV.