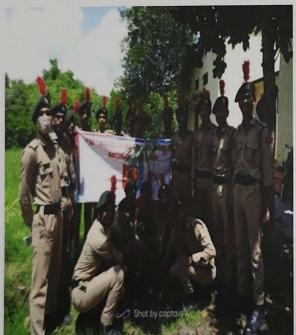

#### Rally on world Aids public awareness

Date: 01 Dec 2022

Venue: Science College Campus Students Participated: 100

Name Of Scheme: Red Ribbon Club and NSS, Science College Nanded.

Organising unit/collaborating agency: Science College, Nanded

On December 1, 2022, the Red Ribbon Club in collaboration with the National Service Scheme (NSS) Department of Science College, Nanded, successfully organized a rally to commemorate World AIDS Public Awareness Day. This event aimed to enhance awareness about AIDS prevention, treatment, and support, rallying community participation in the global fight against the HIV/AIDS epidemic. The event saw enthusiastic participation from 100 students from Science College Nanded. These students played a pivotal role in disseminating information and raising public awareness. They were equipped with educational materials, banners, and placards bearing messages about AIDS prevention and the importance of solidarity with those affected by HIV.