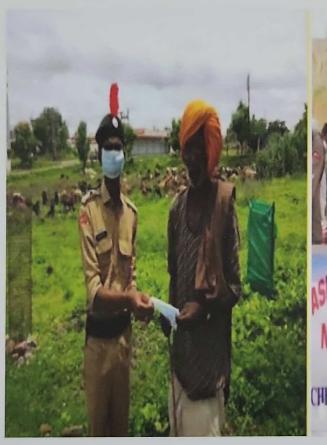

#### Rally on world Aids public awareness

Date: 01 Dec 2022

Venue: Science College Campus Students Participated: 100

Name Of Scheme: Red Ribbon Club and NSS, Science College Nanded.

Organising unit/collaborating agency: Science College, Nanded

On December 1, 2022, the Red Ribbon Club in collaboration with the National Service Scheme (NSS) Department of Science College, Nanded, successfully organized a rally to commemorate World AIDS Public Awareness Day. This event aimed to enhance awareness about AIDS prevention, treatment, and support, rallying community participation in the global fight against the HIV/AIDS epidemic. The event saw enthusiastic participation from 100 students from Science College Nanded. These students played a pivotal role in disseminating information and raising public awareness. They were equipped with educational materials, banners, and placards bearing messages about AIDS prevention and the importance of solidarity with those affected by HIV.