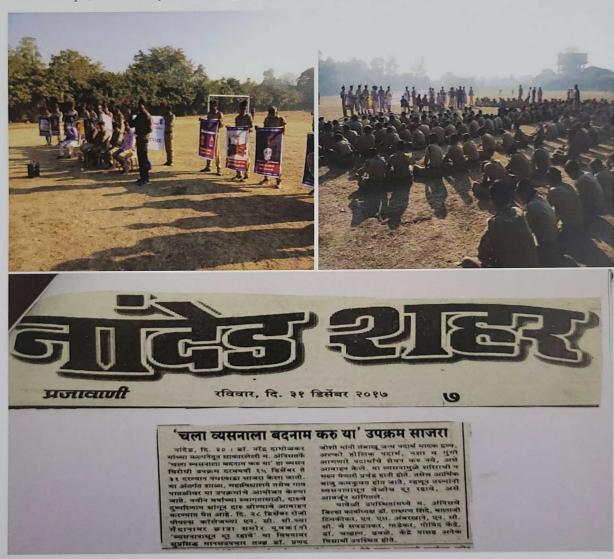

#### Rally on world Aids public awareness

Date: 01 Dec 2022

Venue: Science College Campus Students Participated: 100

Name Of Scheme: Red Ribbon Club and NSS, Science College Nanded.

Organising unit/collaborating agency: Science College, Nanded

On December 1, 2022, the Red Ribbon Club in collaboration with the National Service Scheme (NSS) Department of Science College, Nanded, successfully organized a rally to commemorate World AIDS Public Awareness Day. This event aimed to enhance awareness about AIDS prevention, treatment, and support, rallying community participation in the global fight against the HIV/AIDS epidemic. The event saw enthusiastic participation from 100 students from Science College Nanded. These students played a pivotal role in disseminating information and raising public awareness. They were equipped with educational materials, banners, and placards bearing messages about AIDS prevention and the importance of solidarity with those affected by HIV.