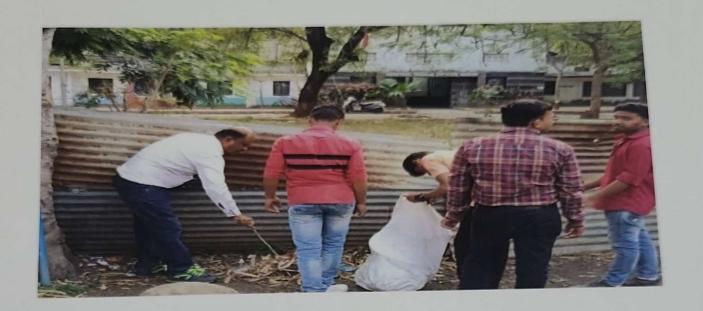

#### Mega Blood donation camp

Date: 03 March 2023

Venue: Science College Nanded Students Participated: 90

Name Of Scheme: NSS, NCC, Eco-Friendly Committee

Organising unit/collaborating agency: Science College Nanded

The birth anniversary of Late Sadashiv Rao Patil was celebrated in the college. On this birth anniversary, trees were planted in the college and a blood donation camp was organized. More than 90 donors participated in this program and donated blood.