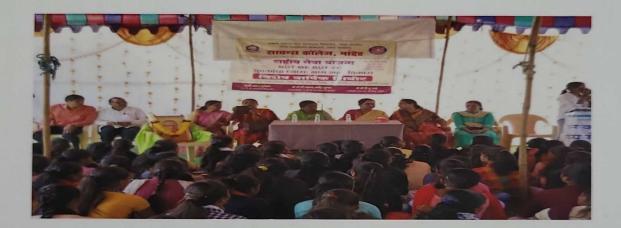

#### Rally on world Aids public awareness

Date: 01 Dec 2022

Venue: Science College Campus Students Participated: 100

Name Of Scheme: Red Ribbon Club and NSS, Science College Nanded.

Organising unit/collaborating agency: Science College, Nanded

On December 1, 2022, the Red Ribbon Club in collaboration with the National Service Scheme (NSS) Department of Science College, Nanded, successfully organized a rally to commemorate World AIDS Public Awareness Day. This event aimed to enhance awareness about AIDS prevention, treatment, and support, rallying community participation in the global fight against the HIV/AIDS epidemic. The event saw enthusiastic participation from 100 students from Science College Nanded. These students played a pivotal role in disseminating information and raising public awareness. They were equipped with educational materials, banners, and placards bearing messages about AIDS prevention and the importance of solidarity with those affected by HIV.