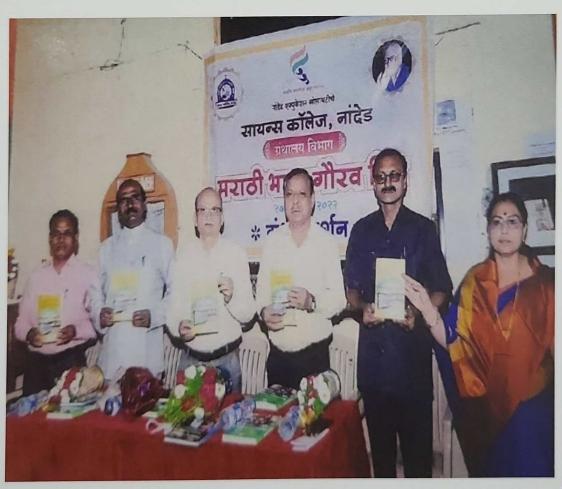

#### Rally on world Aids public awareness

Date: 01 Dec 2022

Venue: Science College Campus Students Participated: 100

Name Of Scheme: Red Ribbon Club and NSS, Science College Nanded.

Organising unit/collaborating agency: Science College, Nanded

On December 1, 2022, the Red Ribbon Club in collaboration with the National Service Scheme (NSS) Department of Science College, Nanded, successfully organized a rally to commemorate World AIDS Public Awareness Day. This event aimed to enhance awareness about AIDS prevention, treatment, and support, rallying community participation in the global fight against the HIV/AIDS epidemic. The event saw enthusiastic participation from 100 students from Science College Nanded. These students played a pivotal role in disseminating information and raising public awareness. They were equipped with educational materials, banners, and placards bearing messages about AIDS prevention and the importance of solidarity with those affected by HIV.