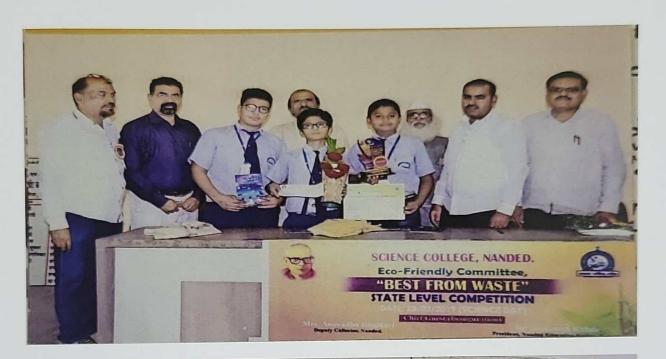

4

Organising unit/agency/collaborating agency: Eco-Friendly Committee Science college.

Eco-friendly committee organised "Best From Waste" State level competition on the occasion of science day 28 Feb 2019. In presence of Addi. Collector Mrs. Anuradha Dhalkari, dr. Venkatesh Kabde President NES Nanded. Principal Dr. D. U. Gawai Science College Nanded and Dr. Mahesh Magar (M. C. Member SRTMU Nanded)







Science College, Nanded



# "BEST FROM WASTEN STATE LEVEL COMPETITION



Organized by Eco-Friendly Comm



# CERTIFICATE

This is to certify that Mr./Mrs./Ms.

Prize in

organised on the occasion of Science Day by Eco-Friendly Committee, N.E.S. Science College, Nanded

of "Best From Waste"

on 28/02/2019.

Principal & Convener Dr. D. U. Gawai

> Organizing Secretary Dr. L. P. Shinde





# सायन्स कॉलेजमध्ये राज्यस्तरीय 'वेस्ट फ्रॉम बेस्ट स्पर्धा संपन्न

नांदेड,दि.४:- सांयन्स कॉलेज, नांदेड येथील इको फ्रेंडली समितीच्या वतीने विज्ञान दिवसाचे औचित्य साधून दि. २८ फेब्रुवारी २०१९ रोजी 'बेस्ट फ्रॉम वेस्ट' या स्मर्थेचे आयोजन करण्यात आले होते. या कार्यक्रमाचे उद्घाटन प्रसंगी उपजिल्हाधिकारी सौ. अनुराधा ढालकरी यांनी पर्यावरण संवर्धन ही काळाची गरज असल्याचे प्रतिपादन केले.

बेस्ट फ्रॉम वेस्ट या स्पर्धेच्या उद्घाटन कार्यक्रम प्रसंगी नांदेड एज्युकेशन सोसायटीचे अध्यक्ष डॉ. व्यंकटेश काव्दे प्रमुख पाहणे म्हणून तर उद्घाटक म्हणून सी. अनुराधा ढालकरी उपस्थित होत्या. सदर स्पर्धेत जिल्ह्यातील अने क शाळा व महाविद्यालयातील विद्यार्थ्यांनी सहभाग नोंदवत आपल्या वेगवेगळ्या प्रकल्यांचे सादरीकरण



केले. या प्रकल्पांमध्ये स्वच्छ भारत अभियान, इको फ्रेंडली टॉयलेट, प्लस्टिक कचऱ्यापासून विविध शोभेच्या वस्त