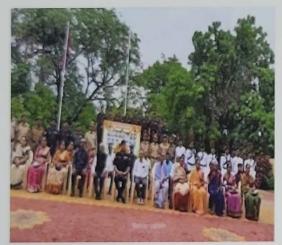

#### Rally on world Aids public awareness

Date: 01 Dec 2022

Venue: Science College Campus Students Participated: 100

Name Of Scheme: Red Ribbon Club and NSS, Science College Nanded.

Organising unit/collaborating agency: Science College, Nanded

On December 1, 2022, the Red Ribbon Club in collaboration with the National Service Scheme (NSS) Department of Science College, Nanded, successfully organized a rally to commemorate World AIDS Public Awareness Day. This event aimed to enhance awareness about AIDS prevention, treatment, and support, rallying community participation in the global fight against the HIV/AIDS epidemic. The event saw enthusiastic participation from 100 students from Science College Nanded. These students played a pivotal role in disseminating information and raising public awareness. They were equipped with educational materials, banners, and placards bearing messages about AIDS prevention and the importance of solidarity with those affected by HIV.