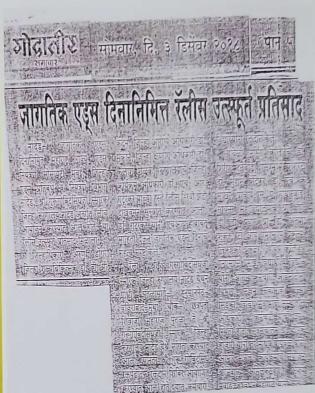

#### Rally on world Aids public awareness

Date: 01 Dec 2022

Venue: Science College Campus Students Participated: 100

Name Of Scheme: Red Ribbon Club and NSS, Science College Nanded.

Organising unit/collaborating agency: Science College, Nanded

On December 1, 2022, the Red Ribbon Club in collaboration with the National Service Scheme (NSS) Department of Science College, Nanded, successfully organized a rally to commemorate World AIDS Public Awareness Day. This event aimed to enhance awareness about AIDS prevention, treatment, and support, rallying community participation in the global fight against the HIV/AIDS epidemic. The event saw enthusiastic participation from 100 students from Science College Nanded. These students played a pivotal role in disseminating information and raising public awareness. They were equipped with educational materials, banners, and placards bearing messages about AIDS prevention and the importance of solidarity with those affected by HIV.