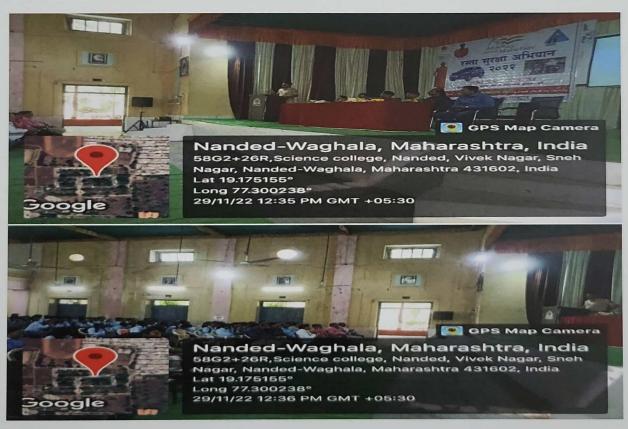

#### Rally on world Aids public awareness

Date: 01 Dec 2022

Venue: Science College Campus Students Participated: 100

Name Of Scheme: Red Ribbon Club and NSS, Science College Nanded.

Organising unit/collaborating agency: Science College, Nanded

On December 1, 2022, the Red Ribbon Club in collaboration with the National Service Scheme (NSS) Department of Science College, Nanded, successfully organized a rally to commemorate World AIDS Public Awareness Day. This event aimed to enhance awareness about AIDS prevention, treatment, and support, rallying community participation in the global fight against the HIV/AIDS epidemic. The event saw enthusiastic participation from 100 students from Science College Nanded. These students played a pivotal role in disseminating information and raising public awareness. They were equipped with educational materials, banners, and placards bearing messages about AIDS prevention and the importance of solidarity with those affected by HIV.