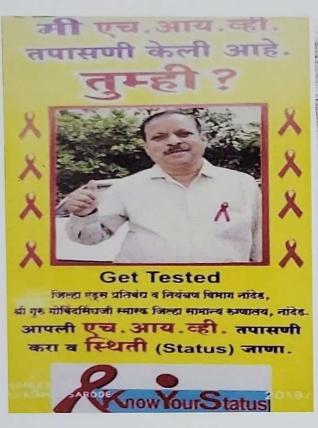

#### Rally on world Aids public awareness

Date: 01 Dec 2022

Venue: Science College Campus Students Participated: 100

Name Of Scheme: Red Ribbon Club and NSS, Science College Nanded.

Organising unit/collaborating agency: Science College, Nanded

On December 1, 2022, the Red Ribbon Club in collaboration with the National Service Scheme (NSS) Department of Science College, Nanded, successfully organized a rally to commemorate World AIDS Public Awareness Day. This event aimed to enhance awareness about AIDS prevention, treatment, and support, rallying community participation in the global fight against the HIV/AIDS epidemic. The event saw enthusiastic participation from 100 students from Science College Nanded. These students played a pivotal role in disseminating information and raising public awareness. They were equipped with educational materials, banners, and placards bearing messages about AIDS prevention and the importance of solidarity with those affected by HIV.