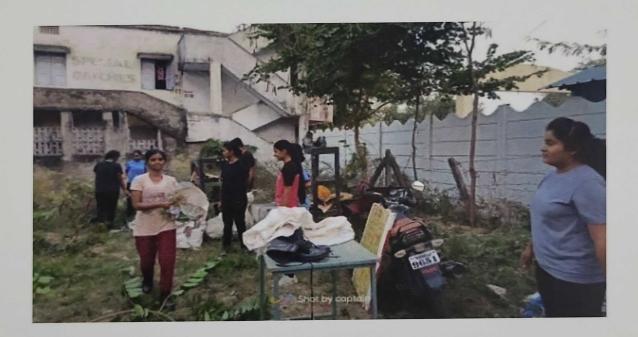

#### Mega Blood donation camp

Date: 03 March 2023

Venue: Science College Nanded Students Participated: 90

Name Of Scheme: NSS, NCC, Eco-Friendly Committee

Organising unit/collaborating agency: Science College Nanded

The birth anniversary of Late Sadashiv Rao Patil was celebrated in the college. On this birth anniversary, trees were planted in the college and a blood donation camp was organized. More than 90 donors participated in this program and donated blood.