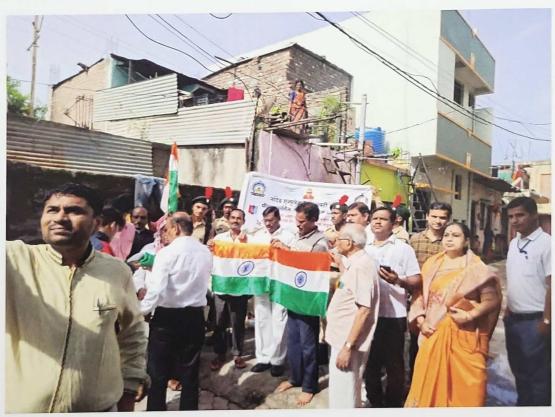

#### Rally on world Aids public awareness

Date: 01 Dec 2022

Venue: Science College Campus Students Participated: 100

Name Of Scheme: Red Ribbon Club and NSS, Science College Nanded.

Organising unit/collaborating agency: Science College, Nanded

On December 1, 2022, the Red Ribbon Club in collaboration with the National Service Scheme (NSS) Department of Science College, Nanded, successfully organized a rally to commemorate World AIDS Public Awareness Day. This event aimed to enhance awareness about AIDS prevention, treatment, and support, rallying community participation in the global fight against the HIV/AIDS epidemic. The event saw enthusiastic participation from 100 students from Science College Nanded. These students played a pivotal role in disseminating information and raising public awareness. They were equipped with educational materials, banners, and placards bearing messages about AIDS prevention and the importance of solidarity with those affected by HIV.