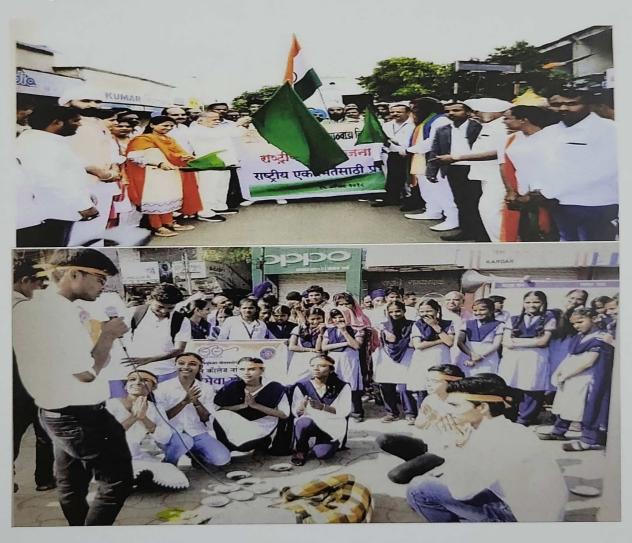

#### Rally on world Aids public awareness

Date: 01 Dec 2022

Venue: Science College Campus Students Participated: 100

Name Of Scheme: Red Ribbon Club and NSS, Science College Nanded.

Organising unit/collaborating agency: Science College, Nanded

On December 1, 2022, the Red Ribbon Club in collaboration with the National Service Scheme (NSS) Department of Science College, Nanded, successfully organized a rally to commemorate World AIDS Public Awareness Day. This event aimed to enhance awareness about AIDS prevention, treatment, and support, rallying community participation in the global fight against the HIV/AIDS epidemic. The event saw enthusiastic participation from 100 students from Science College Nanded. These students played a pivotal role in disseminating information and raising public awareness. They were equipped with educational materials, banners, and placards bearing messages about AIDS prevention and the importance of solidarity with those affected by HIV.