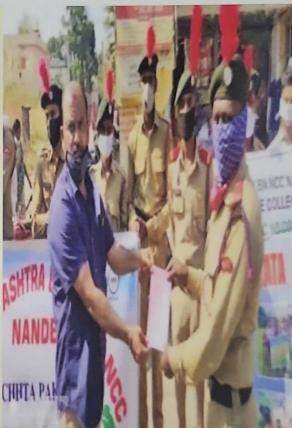

#### Rally on world Aids public awareness

Date: 01 Dec 2022

Venue: Science College Campus Students Participated: 100

Name Of Scheme: Red Ribbon Club and NSS, Science College Nanded.

Organising unit/collaborating agency: Science College, Nanded

On December 1, 2022, the Red Ribbon Club in collaboration with the National Service Scheme (NSS) Department of Science College, Nanded, successfully organized a rally to commemorate World AIDS Public Awareness Day. This event aimed to enhance awareness about AIDS prevention, treatment, and support, rallying community participation in the global fight against the HIV/AIDS epidemic. The event saw enthusiastic participation from 100 students from Science College Nanded. These students played a pivotal role in disseminating information and raising public awareness. They were equipped with educational materials, banners, and placards bearing messages about AIDS prevention and the importance of solidarity with those affected by HIV.