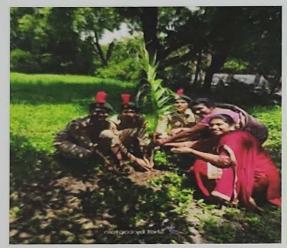

The birth anniversary of Late Sadashiv Rao Patil was celebrated in the college. On this birth anniversary, trees were planted in the college and a blood donation camp was organized. More than 90 donors participated in this program and donated blood.