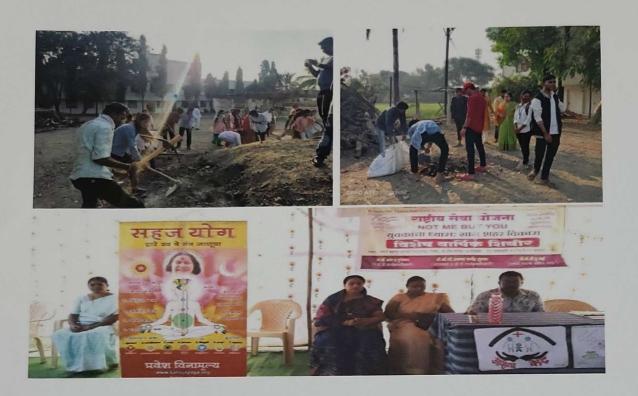

#### Rally on world Aids public awareness

Date: 01 Dec 2022

Venue: Science College Campus Students Participated: 100

Name Of Scheme: Red Ribbon Club and NSS, Science College Nanded.

Organising unit/collaborating agency: Science College, Nanded

On December 1, 2022, the Red Ribbon Club in collaboration with the National Service Scheme (NSS) Department of Science College, Nanded, successfully organized a rally to commemorate World AIDS Public Awareness Day. This event aimed to enhance awareness about AIDS prevention, treatment, and support, rallying community participation in the global fight against the HIV/AIDS epidemic. The event saw enthusiastic participation from 100 students from Science College Nanded. These students played a pivotal role in disseminating information and raising public awareness. They were equipped with educational materials, banners, and placards bearing messages about AIDS prevention and the importance of solidarity with those affected by HIV.

#### Mega Blood donation camp

Date: 03 March 2023

Venue: Science College Nanded Students Participated: 90

Name Of Scheme: NSS, NCC, Eco-Friendly Committee

Organising unit/collaborating agency: Science College Nanded

The birth anniversary of Late Sadashiv Rao Patil was celebrated in the college. On this birth anniversary, trees were planted in the college and a blood donation camp was organized. More than 90 donors participated in this program and donated blood.