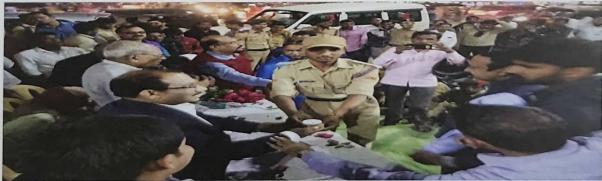

#### Mega Blood donation camp

Date: 03 March 2023

Venue: Science College Nanded Students Participated: 90

Name Of Scheme: NSS, NCC, Eco-Friendly Committee

Organising unit/collaborating agency: Science College Nanded

The birth anniversary of Late Sadashiv Rao Patil was celebrated in the college. On this birth anniversary, trees were planted in the college and a blood donation camp was organized. More than 90 donors participated in this program and donated blood.