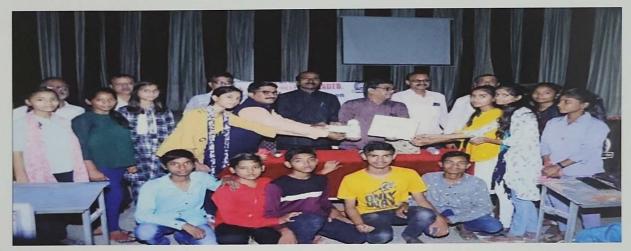

E SAURABH ANANDRAO            |
| 29.    | DONGARE HARVINDARSINGH VIKRAMSINGH |
| 30.    | DONGRE AJINKYA VILAS               |



#### State Level Competition on Best from Waste

Date 24/05/2022

Venue: Science College Nanded

Scheme: Eco-Friendly Committee

Organiser: Science College, Nanded

Number of Participants: 74

The competition saw participation from 74 students who presented innovative projects made from waste materials. Judges evaluated the entries based on creativity, functionality, and environmental impact. The event successfully highlighted the importance of recycling and creative reuse, inspiring students to adopt eco-friendly practices. Participants demonstrated significant ingenuity, contributing to a greater awareness of sustainability and environmental responsibility.







PRINCIPA Science College, Nanded

## वेशोनती

नांदेड, बुधवार, दि. १८ मे २०२२



## सायन्स कॉलेज येथे 'बेस्ट फ्रॉम वेस्ट' स्पर्धेचे आयोजन

देशोत्रती वृत्तसंकलन...

नांदेह = सायन्स कॉलेज फ्रेंडली इको समितीच्यावतीने २४ में रोजी 'बेस्ट फ्रॉम वेस्ट' या अंतर्गत राज्यस्तरीय स्पर्धेचे आयोजन सकाळी १० वाजता करण्यात आहे आहे. यामध्ये टाकाऊ पासून टिकाऊ तसेच टाकाऊ वस्तुंचे तृतीय १ हजार रूपये आहे. या स्पर्धेत सुंदर मॉडेल तयार करणे, पुनर्वापर करणे किया त्याचा चांगला वापर करना करता येईल, कचऱ्यापासून काय आवाहन निर्मिती करता येते हे पाहणे,

शेतीपासून व स्वयंपाक घरातून निषणारे टाकाऊ पदार्थ व वस्तु तसेच प्लास्टिकच्या पुनर्थापराचा नाविण्यपूर्ण प्रकल्प याला विशेष प्राचान्य दिले जाईल.

या स्पर्पेसाठी उत्कृष्ट प्रतिकृती, मॉडेल, पोस्टर यांच्यासाठी प्रथम बक्षीस ३ हजार, द्वितीय ३ हजार व शाळा व महाविद्यालयीन विद