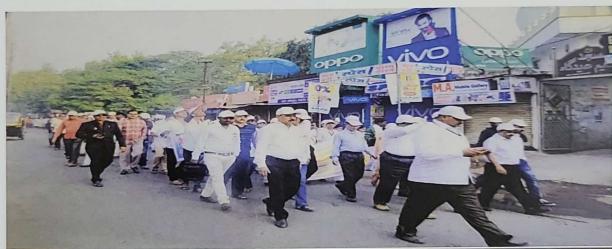

#### Rally on world Aids public awareness

Date: 01 Dec 2022

Venue: Science College Campus Students Participated: 100

Name Of Scheme: Red Ribbon Club and NSS, Science College Nanded.

Organising unit/collaborating agency: Science College, Nanded

On December 1, 2022, the Red Ribbon Club in collaboration with the National Service Scheme (NSS) Department of Science College, Nanded, successfully organized a rally to commemorate World AIDS Public Awareness Day. This event aimed to enhance awareness about AIDS prevention, treatment, and support, rallying community participation in the global fight against the HIV/AIDS epidemic. The event saw enthusiastic participation from 100 students from Science College Nanded. These students played a pivotal role in disseminating information and raising public awareness. They were equipped with educational materials, banners, and placards bearing messages about AIDS prevention and the importance of solidarity with those affected by HIV.