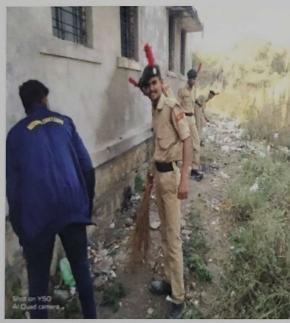

#### Rally on world Aids public awareness

Date: 01 Dec 2022

Venue: Science College Campus Students Participated: 100

Name Of Scheme: Red Ribbon Club and NSS, Science College Nanded.

Organising unit/collaborating agency: Science College, Nanded

On December 1, 2022, the Red Ribbon Club in collaboration with the National Service Scheme (NSS) Department of Science College, Nanded, successfully organized a rally to commemorate World AIDS Public Awareness Day. This event aimed to enhance awareness about AIDS prevention, treatment, and support, rallying community participation in the global fight against the HIV/AIDS epidemic. The event saw enthusiastic participation from 100 students from Science College Nanded. These students played a pivotal role in disseminating information and raising public awareness. They were equipped with educational materials, banners, and placards bearing messages about AIDS prevention and the importance of solidarity with those affected by HIV.