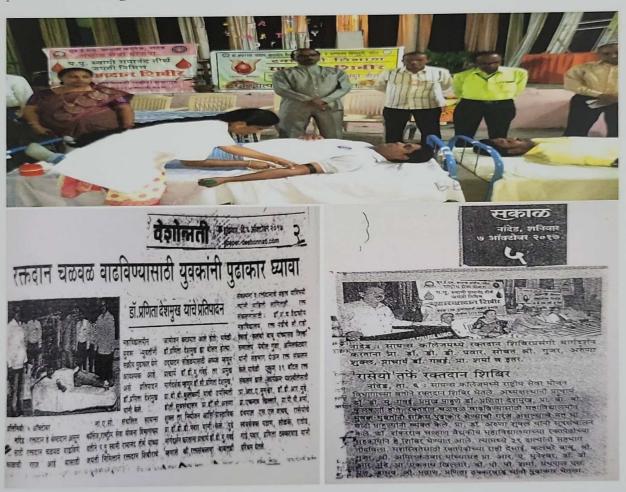

#### Mega Blood donation camp

Date: 03 March 2023

Venue: Science College Nanded Students Participated: 90

Name Of Scheme: NSS, NCC, Eco-Friendly Committee

Organising unit/collaborating agency: Science College Nanded

The birth anniversary of Late Sadashiv Rao Patil was celebrated in the college. On this birth anniversary, trees were planted in the college and a blood donation camp was organized. More than 90 donors participated in this program and donated blood.