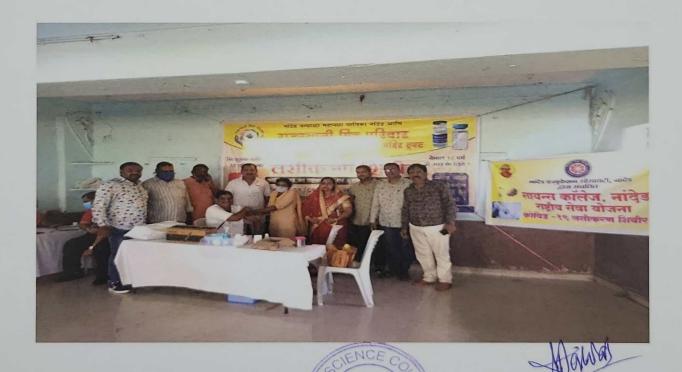

#### Mega Blood donation camp

Date: 03 March 2023

Venue: Science College Nanded Students Participated: 90

Name Of Scheme: NSS, NCC, Eco-Friendly Committee

Organising unit/collaborating agency: Science College Nanded

The birth anniversary of Late Sadashiv Rao Patil was celebrated in the college. On this birth anniversary, trees were planted in the college and a blood donation camp was organized. More than 90 donors participated in this program and donated blood.