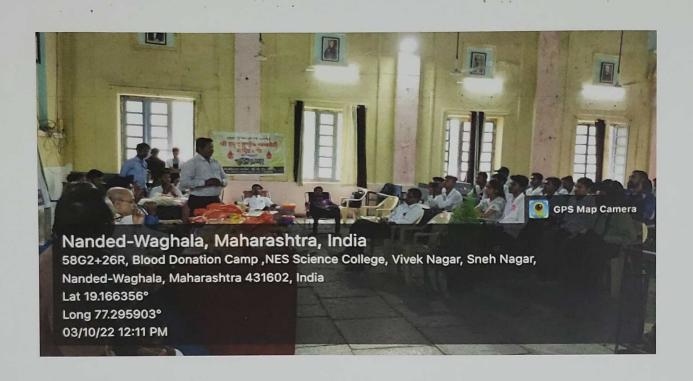

#### Mega Blood donation camp

Date: 03 March 2023

Venue: Science College Nanded Students Participated: 90

Name Of Scheme: NSS, NCC, Eco-Friendly Committee

Organising unit/collaborating agency: Science College Nanded

The birth anniversary of Late Sadashiv Rao Patil was celebrated in the college. On this birth anniversary, trees were planted in the college and a blood donation camp was organized. More than 90 donors participated in this program and donated blood.