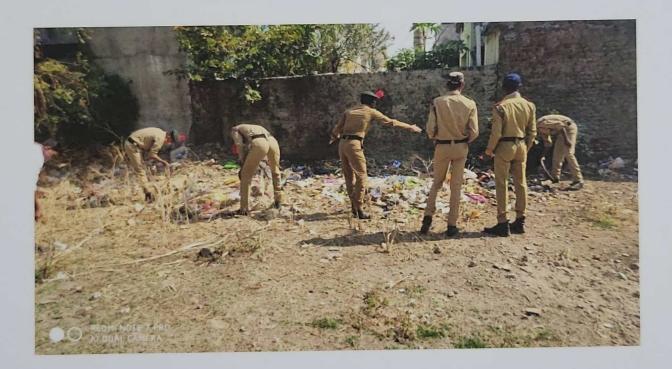

RAJSHREE BABAN     |
| 144. | PANCHAL AKASH SANJAY       |
| 145. | PANCHAL VAISHNAVI RAMESH   |
| 146. | PANDHARE SMITA DIGAMBER    |
| 147. | PANDIT ADITYA ARVIND       |
| 148. | PANDIT NILEEMA NATHRAO     |
| 149. | PANDIT SHRADDHA GANESH     |
| 150. | PANGREKAR RASHMI MADAN     |
|      |                            |



### Swacchata Abhiyan

Date: Dec.2020

Venue: Science College, Nanded Students Participated: 28 Name Of Scheme: NCC

Organising unit/agency/collaborating agency: Science College Nanded.

Swacchata Abhiyan organised by NCC unit Science college Nanded NCC cadets took actively participate in this cleanliness drive at science college camp. This initiative successfully promote importance of cleanliness in cades. NCC cadets ,Faculty and staff was present and participate.





## SwacchataAbhiyan

| Sr.No. | Name of Cadet             |
|--------|---------------------------|
| 1.     | BHOSKAR CHANKYA           |
| 2.     | SARJE SAINATH             |
| 3.     | NARWADE ANAND             |
| 4.     | PAVAN WADGAVE             |
| 5.     | INGOLE KARAN              |
| 6.     | GANGATIRE SUNIL           |
| 7.     | SHINDE KRUSHNA            |
| 8.     | BARVE ARJUN               |
| 9.     | BARVE VITTHAL             |
| 10.    | DACHAWAR SOHAM .          |
| 11.    | TAKANKHAR SOWHARD         |
| 12.    | BOKARE VAIBHAV            |
| 13.    | PADALWAR RITESH           |
| 14.    | WATHORE VISHVNIL          |
| 15.    | ZINZADE SOHAM             |
| 16.    | MADHAV KAMUNE             |
| 17.    | TELANGE AKASH             |
| 18.    | KOTWALE BAJRANG