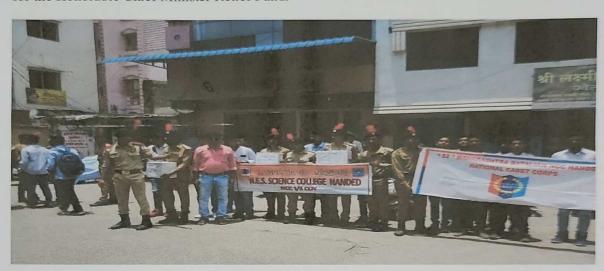

|
| 21.    | KALLEWAR ATUL BAJRANG               |
| 22.    | KAMBLE PRASHANSHA RAJESH            |
| 23.    | KAMBLE PRERANA PANDITRAO            |
| 24.    | KOMWAD VAISHNAVI MANOJ              |
| 25.    | KONKE TIRUPATI MANIKA               |
| 26.    | KOWE ROHAN TUKARAM                  |
| 27.    | KUMAR KHUSHI KAUR CHARANPREET SINGH |
| 28.    | LAMBATE OMKAR NAMDEV                |



#### Flood Relief Rally

Date: 19/08/2020 Venue: Nanded city

Number of Participants: 51

Organizing unit/agency/Collaborating agency: Science College, Nanded

On 14th August 2019, under NSS, the volunteers of NSS collected 18000/- rupees for the Maharashtra flood victims and handed over the funds to the Honorable Nanded District Magistrate for the Honorable Chief Minister Relief Fund.







PRINCIPAL.
Science College, Nanded

Marint - or ann of

|                                 | जल्हाधिकरी कार्यालय नांदेड                   |
|---------------------------------|----------------------------------------------|
| वेबमाईट:- www.nanded.gov In     | ई- मेलः- nandedrdc@qmail.com                 |
| दुरध्वनी क्रमांक:- 02462-235077 | केंनरा बलांक - 02462- 238500                 |
| शाखाः- मशाका- 2                 | क.2021/मशाका-2/डेरक-14/नैआ/ना.कृ.स.नो (सिआर- |
|                                 | दिनांक 26 / 08 / 2021                        |

मा. सह संचालक (निधी व लेखा).

मा. मुख्यमंत्री यांचे सचिजालय, गंत्रालय, मुंबई-32

विषय - मा.सुरुपमंत्री सहाय्यता निर्धासाठी प्राप्त डी. डी. / धनारंश शासनास सादर करणे बाबत. संदर्भ - डॉ. तहमण रिदे, स्मृत्वयक, नामरीय कृति शमिती, मंदेड यांचा अर