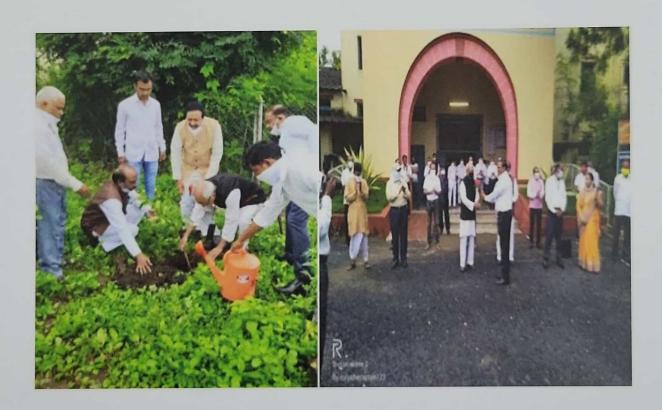

The birth anniversary of Late Sadashiv Rao Patil was celebrated in the college. On this birth anniversary, trees were planted in the college and a blood donation camp was organized. More than 90 donors participated in this program and donated blood.