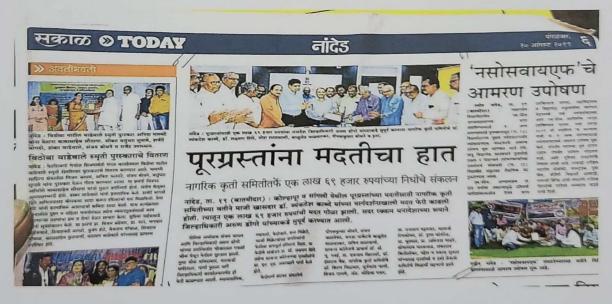

|
| 21.    | KALLEWAR ATUL BAJRANG               |
| 22.    | KAMBLE PRASHANSHA RAJESH            |
| 23.    | KAMBLE PRERANA PANDITRAO            |
| 24.    | KOMWAD VAISHNAVI MANOJ              |
| 25.    | KONKE TIRUPATI MANIKA               |
| 26.    | KOWE ROHAN TUKARAM                  |
| 27.    | KUMAR KHUSHI KAUR CHARANPREET SINGH |
| 28.    | LAMBATE OMKAR NAMDEV                |



#### Flood Relief Rally

Date: 19/08/2020 Venue: Nanded city

Number of Participants: 51

Organizing unit/agency/Collaborating agency: Science College, Nanded

On 14th August 2019, under NSS, the volunteers of NSS collected 18000/- rupees for the Maharashtra flood victims and handed over the funds to the Honorable Nanded District Magistrate for the Honorable Chief Minister Relief Fund.







PRINCIPAL.
Science College, Nanded

Marint - or ann of

|                                 | जल्हाधिकरी कार्यालय नांदेड                   |
|---------------------------------|----------------------------------------------|
| वेबमाईट:- www.nanded.gov In     | ई- मेलः- nandedrdc@qmail.com                 |
| दुरध्वनी क्रमांक:- 02462-235077 | केंनरा बलांक - 02462- 238500                 |
| शाखाः- मशाका- 2                 | क.2021/मशाका-2/डेरक-14/नैआ/ना.कृ.स.नो (सिआर- |
|                                 | दिनांक 26 / 08 / 2021                        |

मा. सह संचालक (निधी व लेखा).

मा. मुख्यमंत्री यांचे सचिजालय, गंत्रालय, मुंबई-32

विषय - मा.सुरुपमंत्री सहाय्यता निर्धासाठी प्राप्त डी. डी. / धनारंश शासनास सादर करणे बाबत. संदर्भ - डॉ. तहमण रिदे, स्मृत्वयक, नामरीय कृति शमिती, मंदेड यांचा अर्ज