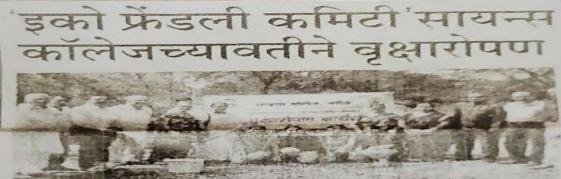

The birth anniversary of Late Sadashiv Rao Patil was celebrated in the college. On this birth anniversary, trees were planted in the college and a blood donation camp was organized. More than 90 donors participated in this program and donated blood.