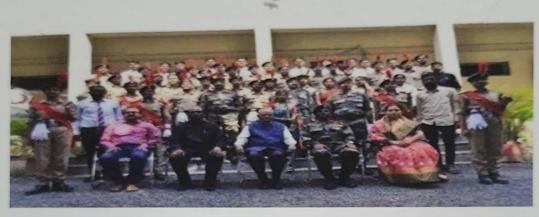

ramme Officer National Service Scheme

> Program Officer
> National Service Scheme
> Programme Officer National Service Scheme Science College, Nanded.

> > Principal

N.E.S. Science Gollege, Nanded Science College, Nanded.
PRINCIPAL

### Cultural Programme by NCC Students.

Date: 27 Nov 2022

Venue: Science College ground Students Participated: 50

Name Of Scheme: 52 MAH BN NCC

Organising unit/agency/collaborating agency: NCC, Science College Nnaded

Our NCC Unit Celebrated the "NCC DAY" in science college nanded. On this day Our Cadet represent March past Parade & Guard Of Honour to National Flag. Chief Guest of this Program 52 MH BN NCC NANDED AO Lt. Col. Vettery Vellu & Dr. Venkatesh Kabde (President of Our College), Our College Principal Dr. D. U. Gawai & all staff. On 27 Nov 2022.







## cultural Programme by NCC Students.

#### NCC Day Celebration

#### List of participants

| Sr.No. | Name of participants         |
|--------|------------------------------|
| 1.     | GARG TAMANNA MANISH          |
| 2.     | PAWAR KOMAL GOVIND           |
| 3.     | DALVE ARATI RAMPRASAD        |
| 4.     | SONALE ROHINI SURESHRAO      |
| 5.     | DUTHADE ARYA BHAGWAN         |
| 6.     | GAIKWAD RUPALI KASHINATH     |
| 7.     | CHAVAN PALLAVI VASANT        |
| 8.     | DALVE ADITI VILAS            |
| 9.     | PANDIT PADMAJA SUBHASH       |
| 10.    | RATHORE GARIMA SANDEEP       |
| 11.    | WAGHMARE ROHINI SAMPAT       |
| 12.    | GAVHANDE NAMDEV RAMPRASAD    |
| 13.    | KATTEKAR KRISHNA RAJU        |
| 14.    | GAWALI AJAY SHANKAR          |
| 15.    | RAYPURE VISHAL ASH