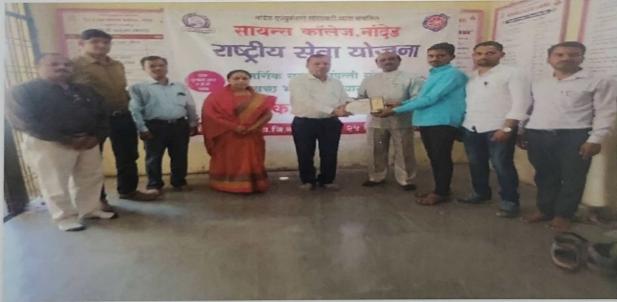

#### Mega Blood donation camp

Date: 03 March 2023

Venue: Science College Nanded Students Participated: 90

Name Of Scheme: NSS, NCC, Eco-Friendly Committee

Organising unit/collaborating agency: Science College Nanded

The birth anniversary of Late Sadashiv Rao Patil was celebrated in the college. On this birth anniversary, trees were planted in the college and a blood donation camp was organized. More than 90 donors participated in this program and donated blood.