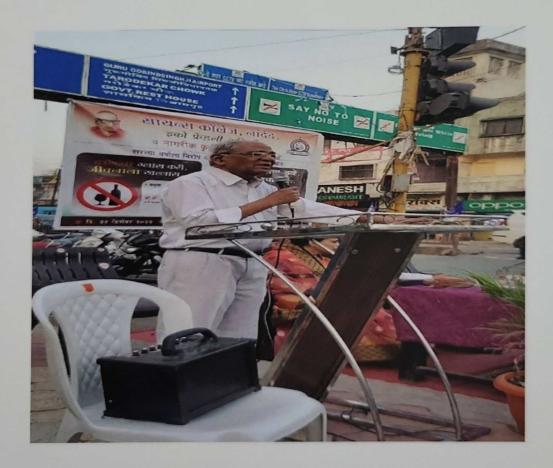

#### Rally on world Aids public awareness

Date: 01 Dec 2022

Venue: Science College Campus Students Participated: 100

Name Of Scheme: Red Ribbon Club and NSS, Science College Nanded.

Organising unit/collaborating agency: Science College, Nanded

On December 1, 2022, the Red Ribbon Club in collaboration with the National Service Scheme (NSS) Department of Science College, Nanded, successfully organized a rally to commemorate World AIDS Public Awareness Day. This event aimed to enhance awareness about AIDS prevention, treatment, and support, rallying community participation in the global fight against the HIV/AIDS epidemic. The event saw enthusiastic participation from 100 students from Science College Nanded. These students played a pivotal role in disseminating information and raising public awareness. They were equipped with educational materials, banners, and placards bearing messages about AIDS prevention and the importance of solidarity with those affected by HIV.