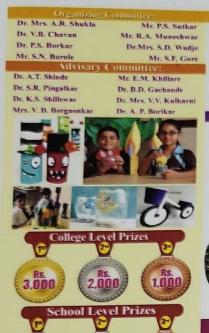

ganising unit/collaborating agency: Science College Nanded.

State level Competition Best from Waste was inaugurated by Hon. Dr. Venkatesh R. Kabde, President, Nanded Education Society's Nanded at Venue Puranmal Lahoti (Auditorium) by 10.00 am with 37 team participants from various schools. The enthusiasm among young students can be seen, in the inaugural speech Hon. Dr. Kabde Sir Encouraged the young youth to take part in state & national level competitions. and even he could find many innovative teams working hard to give best from waste, as this state level has awarded three awards along with trophy has been given by Hon. Dr. Kabde Sir

- 1. Prize was worth of 3.000(THREE THOUSAND ONLY)
- 2. Prize was worth 2,000(TWOTHOUSAND ONLY)
- 3. Prize was worth of 1,000(ONE THOUSAND ONLY)









Dr. Venkatesh Kabde

CA. Dr. Pravin Patil Vice-President, Nanded Education Socie

Sow. Shyarmal Patki Secretary, Nanded Education Society, Nanded

Shri. Praful Agrawal

Joint-Secretary, Nanded Education Society, Nanded

Convener: Dr. D. U. Gawai, Principal

Organizing Secretary:

Dr. L. P. Shinde

Joint-Organizing Secretary:

Dr. R. A. Muneshwar, Dr. P. D. Satav



Contact Dr. L. P. Shinde N.E.S. SCIENCE COLLEGE, NANDED



NANDED EDUCATION SOCIETY'S SCIENCE COLLEGE, NANDED. State Level Competition on



**Eco-Friendly Committee** 

N.E.S. SCIENCE COLLEGE, NANDED edited by NAAC with A' grade (CGPA 3.38),CF P.O.Box No. 62, Sneh Nagar, Nanded -431605 Web: www.sciencecollgenanded.org

#### About the College:

Teerth established "Nanded Educasociety" in 1950 for catalyzing educational revolut