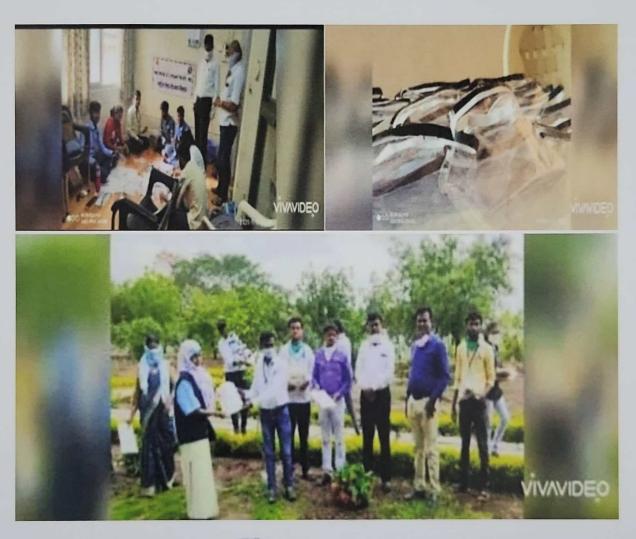

#### Mega Blood donation camp

Date: 03 March 2023

Venue: Science College Nanded Students Participated: 90

Name Of Scheme: NSS, NCC, Eco-Friendly Committee

Organising unit/collaborating agency: Science College Nanded

The birth anniversary of Late Sadashiv Rao Patil was celebrated in the college. On this birth anniversary, trees were planted in the college and a blood donation camp was organized. More than 90 donors participated in this program and donated blood.