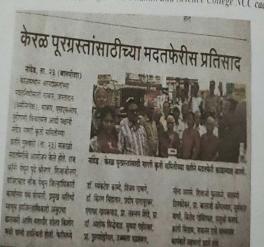

gri Kruti Samiti.

The Fund Collection drive for Kerala Flood Affected Peoples organized by the NSS & NCC unit Science College Nanded at Nanded city from 1st to 15th August 2018 witnessed the participation of 75 students. The initiative aimed to mobilize support and resources for the victims of the devastating floods in Kerala. Dr. V. Kabde President NES Nanded is present for this rally. Fund collected by college is submitted towards District Collector Nanded. Dr. L. Shinde Vice Principal is present at time of fund handover.







Hand over cheque of Rs. 2 Lac 4 Thousand toward District Collector Mr. Arun Dongare
Kerala Flood Victims.

Rally to Help the Kerala Flood Victims was arranged on 21th & 22th August 2018. With collaboration of Nagari Kruti Samiti and Science College NCC cadets,





Science College, Nation

# Fund Collection for Kerala Flood Affected People

#### List of Students Participated

| 1. INJEWAD KOMAL GANESH 2. AAISHA TAHESSEN SHAIKH RABBANI 3. GAIWADE SAURABH MADHAVRAO 4. BHURE DIVYA UTTAM 5. BHOGEWAR ANKUSH RAMDAS 6. JAISWAL MOHINI BLABAPRASAD 7. PAWAR POOJA LIMBAJI 8. JADHAV SAYALI VITTHALRAO 9. YEREKAR HARSHADA NAANAND 10. KASALLU PRANUSHA ARUN 11. MAGAR VAISHNAVI VIJAYRAO 12. PAWAR KOMAL KAILAS 13. KHATEEB USAMA ABUL HASAN 14. KADAM SWAPNALI SANJAY 15. GOVANDE ROHIT KESHAV 16. PAWAR RANI BALAJI 17. KHANDARE HIRAMAN YASHWANT 18. CHAULWAR OMKAR GANPATRAO 19. RASE POOJA NAGNATH 20. NAGDHARE NIKITA MAROTI 21. SAVLE SOURUP YESHWANT 22. DASARWAR MONIKA SURESH 23. GAIKWAD PRADNYA BHAGWAN 24. SHABANA BEGUM MOHAMMED NISAR 25. CHUKEWAD PRAVIN KRISHNAJI 26. B