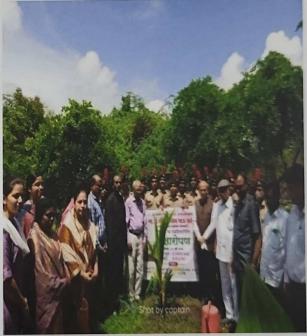

#### Mega Blood donation camp

Date: 03 March 2023

Venue: Science College Nanded Students Participated: 90

Name Of Scheme: NSS, NCC, Eco-Friendly Committee

Organising unit/collaborating agency: Science College Nanded

The birth anniversary of Late Sadashiv Rao Patil was celebrated in the college. On this birth anniversary, trees were planted in the college and a blood donation camp was organized. More than 90 donors participated in this program and donated blood.