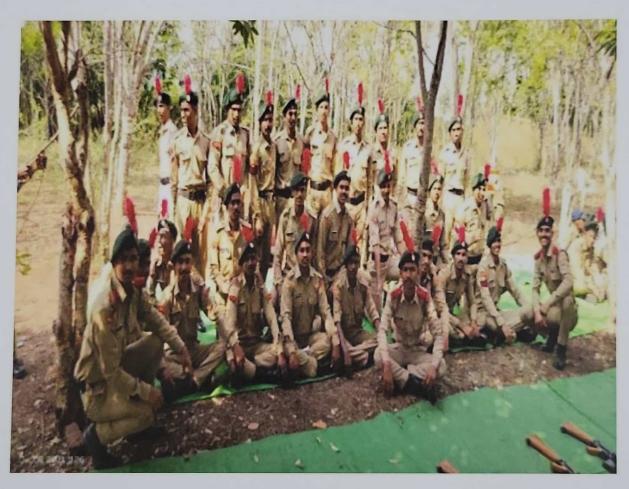

#### Rally on world Aids public awareness

Date: 01 Dec 2022

Venue: Science College Campus Students Participated: 100

Name Of Scheme: Red Ribbon Club and NSS, Science College Nanded.

Organising unit/collaborating agency: Science College, Nanded

On December 1, 2022, the Red Ribbon Club in collaboration with the National Service Scheme (NSS) Department of Science College, Nanded, successfully organized a rally to commemorate World AIDS Public Awareness Day. This event aimed to enhance awareness about AIDS prevention, treatment, and support, rallying community participation in the global fight against the HIV/AIDS epidemic. The event saw enthusiastic participation from 100 students from Science College Nanded. These students played a pivotal role in disseminating information and raising public awareness. They were equipped with educational materials, banners, and placards bearing messages about AIDS prevention and the importance of solidarity with those affected by HIV.