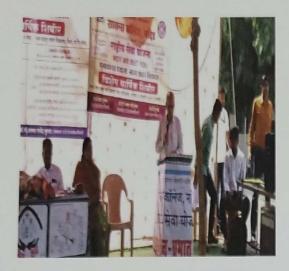

#### Rally on world Aids public awareness

Date: 01 Dec 2022

Venue: Science College Campus Students Participated: 100

Name Of Scheme: Red Ribbon Club and NSS, Science College Nanded.

Organising unit/collaborating agency: Science College, Nanded

On December 1, 2022, the Red Ribbon Club in collaboration with the National Service Scheme (NSS) Department of Science College, Nanded, successfully organized a rally to commemorate World AIDS Public Awareness Day. This event aimed to enhance awareness about AIDS prevention, treatment, and support, rallying community participation in the global fight against the HIV/AIDS epidemic. The event saw enthusiastic participation from 100 students from Science College Nanded. These students played a pivotal role in disseminating information and raising public awareness. They were equipped with educational materials, banners, and placards bearing messages about AIDS prevention and the importance of solidarity with those affected by HIV.