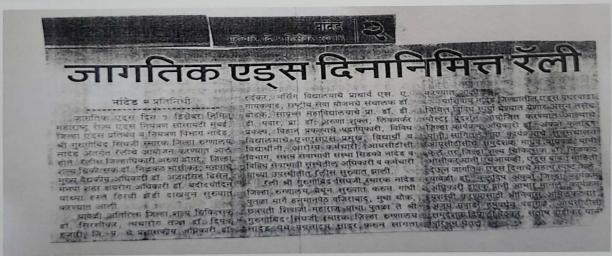

#### Rally on world Aids public awareness

Date: 01 Dec 2022

Venue: Science College Campus Students Participated: 100

Name Of Scheme: Red Ribbon Club and NSS, Science College Nanded.

Organising unit/collaborating agency: Science College, Nanded

On December 1, 2022, the Red Ribbon Club in collaboration with the National Service Scheme (NSS) Department of Science College, Nanded, successfully organized a rally to commemorate World AIDS Public Awareness Day. This event aimed to enhance awareness about AIDS prevention, treatment, and support, rallying community participation in the global fight against the HIV/AIDS epidemic. The event saw enthusiastic participation from 100 students from Science College Nanded. These students played a pivotal role in disseminating information and raising public awareness. They were equipped with educational materials, banners, and placards bearing messages about AIDS prevention and the importance of solidarity with those affected by HIV.