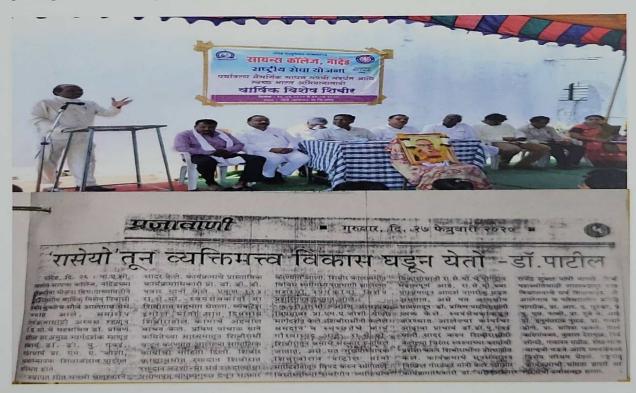

Nanded

seven-day special annual camp was organized in Mauje Alegaon under the NSS Science College Nanded from 16 February to 22 February 2020. NSS volunteers participated in this camp. The inaugural ceremony was held on 17 February and the camp was concluded on 22 February. Essay competition was organized on 18 February, Shiva Jayanti and Plastic Mukti Abhiyan Swachhata Abhiyan were organized on 19 February. Women's fair and blood donation camp were organized in Alegaon on 20 February. A wall paper publishing competition on de-addiction was held on 21 February.

Blood donation camp in Resident Camp: A blood donation camp was organized on 20 February 2020 in residential Nss Camp villagers, College volunteers, female volunteers, professors actively participated in the camp donated blood.





PRINCIPAL Science College, Nanded







नांदेड : सायन्स कॉलेज रासेयो विभागाच्या वतीने आलेगाव येथील वार्षिक विशेष शिबिरात शिवराज बोकडे यांनी छात्रांना पार्वदर्शन केले.

गयन्स कॉलेजच्या रोसेयो शिविशला मुखात चंदेड : सायन्स कॉलेजच्या राष्ट्रीय सेवा योजन (रासेयो) विभागाच्या वतीने आलेगाव (ता. नांदेड) येथे विशेष शिविर विवारी (ता. १६) सुरू झाले २२ फेब्रुवारीपर्यंत हे शिविर चीलणार असून 'पर्यावरण नैसर्गिक साधनस्पत्ती संवर्धत आणि स्बच्छ भारत' हे अभियान राबविले जाणार आहे. स्वामी रामानंद वर्थ मराठवाडा विद्यापीठ रासेसी विभागाचे संचालक शिवराज किंड यांच्या हस्ते शिबिराचे उद्घाटन झाले. अध्यक्षस्थानी प्राचार्य के डी. यू. गवई, प्रमुख पाहुँगे निका येथील पंडित जवाहरलाल रहरू शिक्षण संस्थेचे उपाध्यक्ष गोविंदराव जोगदंड, आलेगावचे रपंच श्यामराव दुधमल, लालबहाद्र शास्त्री विद्यालये निळाचे क्यांच्यापक शिवाजीराव प