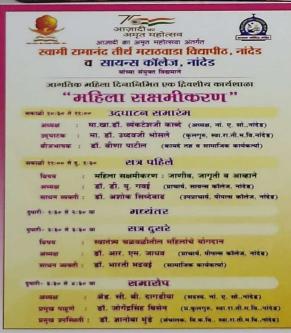

MH21SDA412131 | NAIKWADE KRUSHNA GAJANAN  |
| 29     | CDT  | MH21SDA412132 | KATTEKAR KRISHNA RAJU     |
| 30     | CDT  | MH21SDA412133 | GAWALI AJAY SHANKAR       |
| 31     | CDT  | MH21SDA412134 | DAKALE MANOJ SANJAY       |



#### One Day Workshop on Women Empowerment Program

Date: 08 Maech 2022

Venue: Auditorium Science College Nanded.

Students Participated: 60 Name Of Scheme: NSS

Organising unit/collaborating agency: Science College, Nanded and SRTM Univercity.

On Date 8 march 2022 workshop organized on the subject of women empowerment on the occasion of World Women's Day. Pro. Vice Chancellor of the University Dr. Jogendra Singh Bisen and other dignitaries present on the stage guiding the NSS volunteer and present audience .60 participants took participate in this event.









#### Workshop on Women Empowerment

| Sr.No. | Name of Cadet                    |
|--------|----------------------------------|
| 1.     | BHOSKAR CHANKYA                  |
| 2.     | SARJE SAINATH                    |
| 3.     | NARWADE ANAND                    |
| 4.     | PAVAN WADGAVE                    |
| 5.     | INGOLE KARAN                     |
| 6.     | GANGATIRE SUNIL                  |
| 7.     | SHINDE KRUSHNA                   |
| 8.     | BARVE ARJUN                      |
| 9.     | BARVE VITTHAL                    |
| 10.    | DACHAWAR SOHAM                   |
| 11.    | TAKANKHAR SOWHARD                |
| 12.    | BOKARE VAIBHAV                   |
| 13.    | PADALWAR RITESH                  |
| 14.    | WATHORE VISHVNIL                 |
| 15.    | ZINZADE SOH