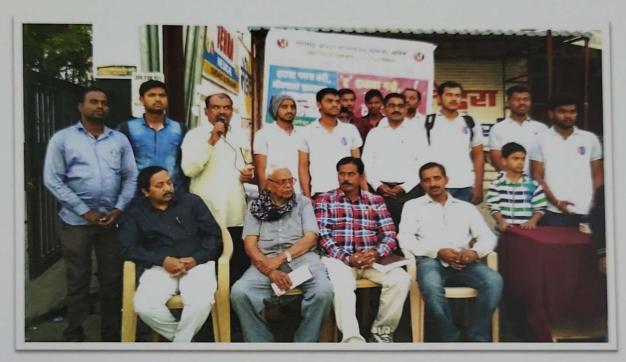

|                       | hedu         |



Det !

## Addiction-Free Weck Brogramme.

Date: 20 Dec 2017 Venue: Nanded City Students Participated: 25

Organising unit/agency/collaborating agency: ANIS Nanded, Eco-Friendly Committee

Science College Nanded

Addiction free week was celebrated from 20 Dec 2017 by organizing lectures and poster presentation. On the occasion Dr Pranad Joshi leading psychiatrics of Nanded delivered lecture on Tobacco free awareness. Dr. L. Shinde Vice Principal Science College Nanded Spatially Present For this event. Dr. kiran Chidrawar, is present form ANIS Nanded gives informed speech on a superstition.





# Addiction Free Campaign 2 Week Programme. List of Students Participated

| Sr.No. | Name of Cadet                  |
|--------|--------------------------------|
| 1.     | MOHAMMED RAFEEZ ABDUL RAFEEQ   |
| 2.     | KALE SONALI MADHAVRAO          |
| 3.     | PAWAR PRATIKSHA VITTHAL        |
| 4.     | LOMATE RACHANA GANESH          |
| 5.     | JADHAV KRUSHNA KAILAS          |
| 6.     | SAWKAR SAKSHI SANTOSH          |
| 7.     | CHAVAN KOMAL SANJAY            |
| 8.     | THAKUR SONIYA TEJSING          |
| 9.     | KATHODE VAISHNAVI RAJU         |
| 10.    | MATHWALE NAGESH BHALCHANDRAPPA |
| 11.    | GAJBHARE SHRADDHA SHIVDAS      |
| 12.    | KOKANE MAROTI VISHVANATH       |
| 13.    | WAGHMODE SHUBHANGI GOVIND      |
| 14.    | KALYANKAR PUJA TATERAO         |
| 15.    | MADEWA