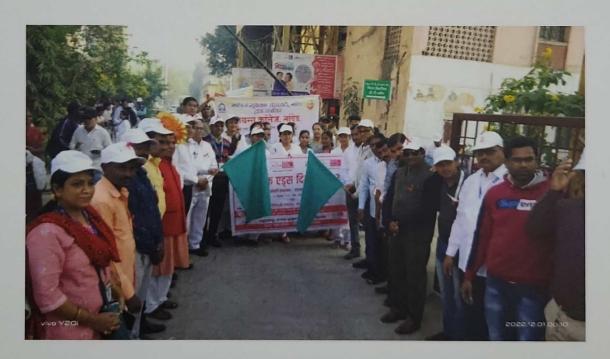

#### Rally on world Aids public awareness

Date: 01 Dec 2022

Venue: Science College Campus Students Participated: 100

Name Of Scheme: Red Ribbon Club and NSS, Science College Nanded.

Organising unit/collaborating agency: Science College, Nanded

On December 1, 2022, the Red Ribbon Club in collaboration with the National Service Scheme (NSS) Department of Science College, Nanded, successfully organized a rally to commemorate World AIDS Public Awareness Day. This event aimed to enhance awareness about AIDS prevention, treatment, and support, rallying community participation in the global fight against the HIV/AIDS epidemic. The event saw enthusiastic participation from 100 students from Science College Nanded. These students played a pivotal role in disseminating information and raising public awareness. They were equipped with educational materials, banners, and placards bearing messages about AIDS prevention and the importance of solidarity with those affected by HIV.