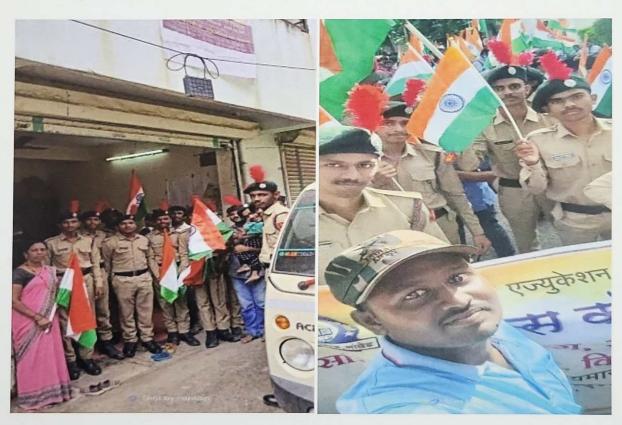

#### Rally on world Aids public awareness

Date: 01 Dec 2022

Venue: Science College Campus Students Participated: 100

Name Of Scheme: Red Ribbon Club and NSS, Science College Nanded.

Organising unit/collaborating agency: Science College, Nanded

On December 1, 2022, the Red Ribbon Club in collaboration with the National Service Scheme (NSS) Department of Science College, Nanded, successfully organized a rally to commemorate World AIDS Public Awareness Day. This event aimed to enhance awareness about AIDS prevention, treatment, and support, rallying community participation in the global fight against the HIV/AIDS epidemic. The event saw enthusiastic participation from 100 students from Science College Nanded. These students played a pivotal role in disseminating information and raising public awareness. They were equipped with educational materials, banners, and placards bearing messages about AIDS prevention and the importance of solidarity with those affected by HIV.