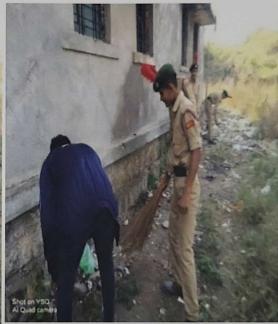

#### Rally on world Aids public awareness

Date: 01 Dec 2022

Venue: Science College Campus Students Participated: 100

Name Of Scheme: Red Ribbon Club and NSS, Science College Nanded.

Organising unit/collaborating agency: Science College, Nanded

On December 1, 2022, the Red Ribbon Club in collaboration with the National Service Scheme (NSS) Department of Science College, Nanded, successfully organized a rally to commemorate World AIDS Public Awareness Day. This event aimed to enhance awareness about AIDS prevention, treatment, and support, rallying community participation in the global fight against the HIV/AIDS epidemic. The event saw enthusiastic participation from 100 students from Science College Nanded. These students played a pivotal role in disseminating information and raising public awareness. They were equipped with educational materials, banners, and placards bearing messages about AIDS prevention and the importance of solidarity with those affected by HIV.