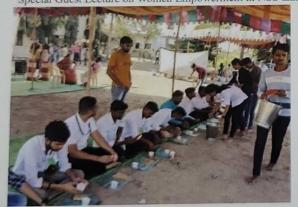

#### Rally on world Aids public awareness

Date: 01 Dec 2022

Venue: Science College Campus Students Participated: 100

Name Of Scheme: Red Ribbon Club and NSS, Science College Nanded.

Organising unit/collaborating agency: Science College, Nanded

On December 1, 2022, the Red Ribbon Club in collaboration with the National Service Scheme (NSS) Department of Science College, Nanded, successfully organized a rally to commemorate World AIDS Public Awareness Day. This event aimed to enhance awareness about AIDS prevention, treatment, and support, rallying community participation in the global fight against the HIV/AIDS epidemic. The event saw enthusiastic participation from 100 students from Science College Nanded. These students played a pivotal role in disseminating information and raising public awareness. They were equipped with educational materials, banners, and placards bearing messages about AIDS prevention and the importance of solidarity with those affected by HIV.