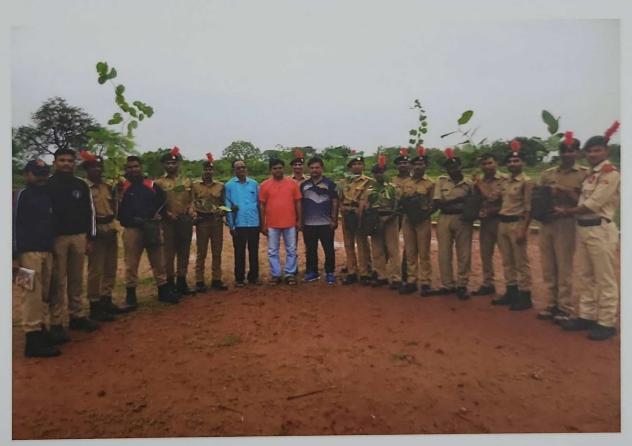

#### Mega Blood donation camp

Date: 03 March 2023

Venue: Science College Nanded Students Participated: 90

Name Of Scheme: NSS, NCC, Eco-Friendly Committee

Organising unit/collaborating agency: Science College Nanded

The birth anniversary of Late Sadashiv Rao Patil was celebrated in the college. On this birth anniversary, trees were planted in the college and a blood donation camp was organized. More than 90 donors participated in this program and donated blood.