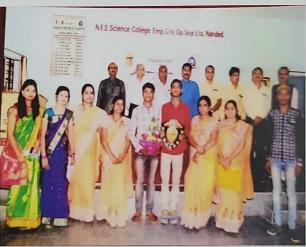

#### Mega Blood donation camp

Date: 03 March 2023

Venue: Science College Nanded Students Participated: 90

Name Of Scheme: NSS, NCC, Eco-Friendly Committee

Organising unit/collaborating agency: Science College Nanded

The birth anniversary of Late Sadashiv Rao Patil was celebrated in the college. On this birth anniversary, trees were planted in the college and a blood donation camp was organized. More than 90 donors participated in this program and donated blood.