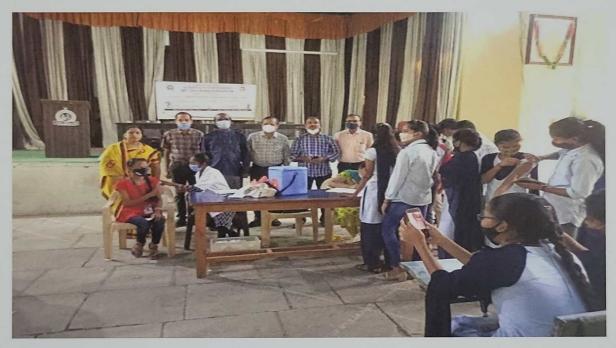

#### Mega Blood donation camp

Date: 03 March 2023

Venue: Science College Nanded Students Participated: 90

Name Of Scheme: NSS, NCC, Eco-Friendly Committee

Organising unit/collaborating agency: Science College Nanded

The birth anniversary of Late Sadashiv Rao Patil was celebrated in the college. On this birth anniversary, trees were planted in the college and a blood donation camp was organized. More than 90 donors participated in this program and donated blood.