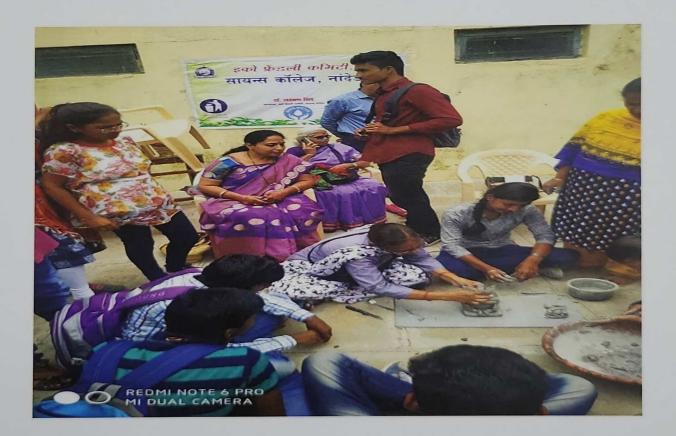

NALI SANJAY         |
| 143. | NAVGARE SHITAL RAGHU          |



#### One Day Workshop on Environmental Friendly Ganesh Idol Making

Date: August 21, 2019

Venue: Botany Department Open Space Ground

Scheme: Eco-Friendly Committee

Organized By: Science College Nanded.

President of the Program: Principal Dr. DU Gawai

On August 21, 2019, a one-day workshop on Environmental Friendly Ganesh Murti Making was conducted at the Botany Department Open Space Ground. Guided by Sow. Lata Bandamwar and Sow. Vandana Gunjkar, participants learned eco-friendly techniques for Making Ganesh Murti . The program, organized by Prof. Laxman Shinde (Convenor, Eco-Friendly Committee) and Nama Shindagikar, was presided over by Principal Dr. DU Gawai, emphasizing sustainable practices in festive celebrations.





FIRINGIA. Science College, Nanded

## Workshop on Ganesh idol making

| Sr.No. | Name of Cadet                |
|--------|------------------------------|
| 1.     | SanketDilipraoSakhare        |
| 2.     | SanketSopankumar Mande       |
| 3.     | ShrutiGajendraPaikrao        |
| 4.     | AishwaryaUmesh Joshi         |
| 5.     | Sakshi Santosh Kulkarni      |
| 6.     | Subodh Sanjay Kavathekar     |
| 7.     | SanketDilipraoSakhare        |
| 8.     | AishwaryaUmesh Joshi         |
| 9.     | BhagyashriGovindRatnaparkhe  |
| 10.    | Krishna Ajay Bhartiya        |
| 11.    | Pratik Parmarand More        |
| 12.    | SanketSopankumar Mande       |
| 13.    | Gaurav GajanKadam            |
| 14.    | Bhakti Gangaram Narwade      |
| 15.    | DnyaneshwarBabanraoKalyankar |
| 16.    | S