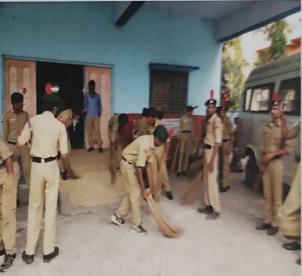

#### Mega Blood donation camp

Date: 03 March 2023

Venue: Science College Nanded Students Participated: 90

Name Of Scheme: NSS, NCC, Eco-Friendly Committee

Organising unit/collaborating agency: Science College Nanded

The birth anniversary of Late Sadashiv Rao Patil was celebrated in the college. On this birth anniversary, trees were planted in the college and a blood donation camp was organized. More than 90 donors participated in this program and donated blood.