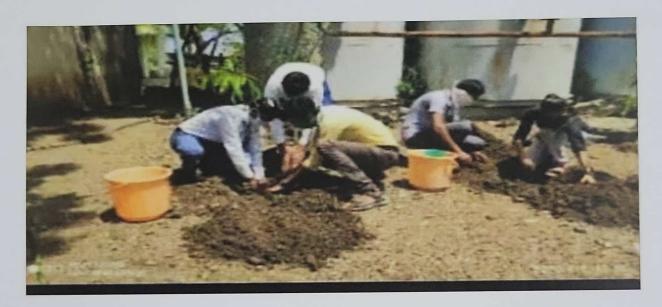

#### Mega Blood donation camp

Date: 03 March 2023

Venue: Science College Nanded Students Participated: 90

Name Of Scheme: NSS, NCC, Eco-Friendly Committee

Organising unit/collaborating agency: Science College Nanded

The birth anniversary of Late Sadashiv Rao Patil was celebrated in the college. On this birth anniversary, trees were planted in the college and a blood donation camp was organized. More than 90 donors participated in this program and donated blood.