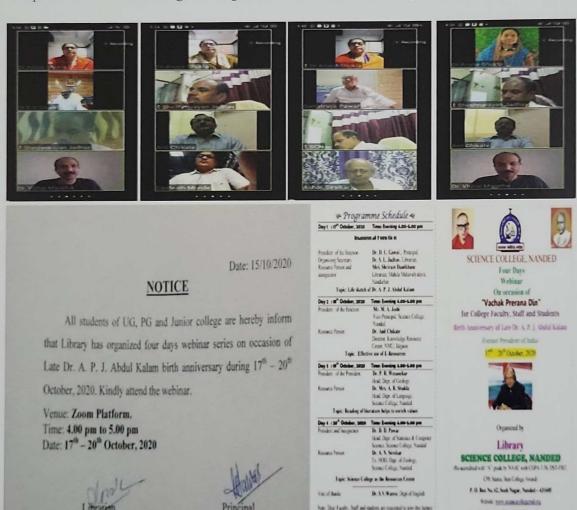

---|--------------------------|
| 43. | MODHE VITTHAL GOVIND     |
| 44. | MOKALE SAINATH PANDURANG |
| 45. | MOKHEDE SATISH GOVINDRAO |



Four Days Lectures Series Organised on Late Dr. A.P.J. Abdul Kalam Birth Anniversary and Vachak Prerana Din

Date: 17/10/2020 to 20/10/2020 Venue: Science College, Nanded Students Participated: 28 Name Of Scheme: Library

Organising unit/agency/collaborating agency: Science College Nanded

On this lecture series Dr. A.P.J. Abdul Kalam birth anniversary and Vachak Prerana day Was celebrated. It included a series of talks and workshops focusing on Dr. Kalam's vision for India, his principles in life and leadership, and the importance of reading. The sessions aimed to inspire students to lifelong learning and to follow in the footsteps of great leaders.







#### Lecture Series

| Sr.No. | Name of Cadet                       |
|--------|-------------------------------------|
| 1.     | JADHAV SURAJ YASHWANT               |
| 2.     | JAGTAP SIMRAN DEEPAK                |
| 3.     | JAMADAR PRASHANT PRABHAKAR          |
| 4.     | JARANDE MANGESH DHONDBA             |
| 5.     | JETTEWAR SWARUPA MADHAV             |
| 6.     | JOGDAND VISHAL GAJANAN              |
| 7.     | JONDHALE SHRUTI DEVANAND            |
| 8.     | KADAM BABARAO SUBHASHRAO            |
| 9.     | KADAM GAYATRI GAJANAN               |
| 10.    | KADAM GOVARDHAN DIGAMBAR            |
| 11.    | KADAM KOMAL ANIL                    |
| 12.    | KADAM MAITRIDIPA DINESHKUMAR        |
| 13.    | KADAM MEERA PARASRAM                |
| 14.    | KADAM MUSKAN SURESH