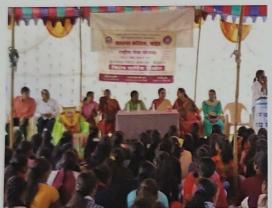

#### Mega Blood donation camp

Date: 03 March 2023

Venue: Science College Nanded Students Participated: 90

Name Of Scheme: NSS, NCC, Eco-Friendly Committee

Organising unit/collaborating agency: Science College Nanded

The birth anniversary of Late Sadashiv Rao Patil was celebrated in the college. On this birth anniversary, trees were planted in the college and a blood donation camp was organized. More than 90 donors participated in this program and donated blood.