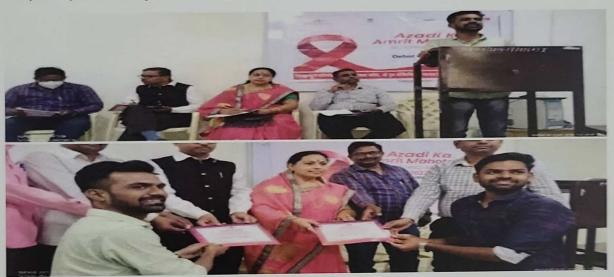

#### Rally on world Aids public awareness

Date: 01 Dec 2022

Venue: Science College Campus Students Participated: 100

Name Of Scheme: Red Ribbon Club and NSS, Science College Nanded.

Organising unit/collaborating agency: Science College, Nanded

On December 1, 2022, the Red Ribbon Club in collaboration with the National Service Scheme (NSS) Department of Science College, Nanded, successfully organized a rally to commemorate World AIDS Public Awareness Day. This event aimed to enhance awareness about AIDS prevention, treatment, and support, rallying community participation in the global fight against the HIV/AIDS epidemic. The event saw enthusiastic participation from 100 students from Science College Nanded. These students played a pivotal role in disseminating information and raising public awareness. They were equipped with educational materials, banners, and placards bearing messages about AIDS prevention and the importance of solidarity with those affected by HIV.