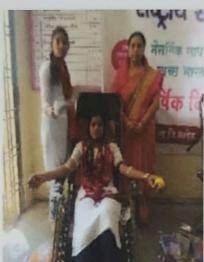

#### Mega Blood donation camp

Date: 03 March 2023

Venue: Science College Nanded Students Participated: 90

Name Of Scheme: NSS, NCC, Eco-Friendly Committee

Organising unit/collaborating agency: Science College Nanded

The birth anniversary of Late Sadashiv Rao Patil was celebrated in the college. On this birth anniversary, trees were planted in the college and a blood donation camp was organized. More than 90 donors participated in this program and donated blood.