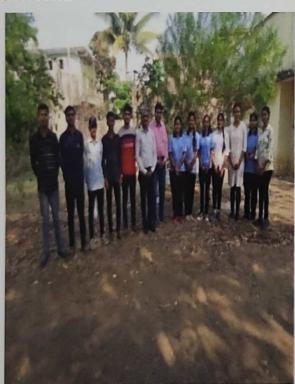

#### Rally on world Aids public awareness

Date: 01 Dec 2022

Venue: Science College Campus Students Participated: 100

Name Of Scheme: Red Ribbon Club and NSS, Science College Nanded.

Organising unit/collaborating agency: Science College, Nanded

On December 1, 2022, the Red Ribbon Club in collaboration with the National Service Scheme (NSS) Department of Science College, Nanded, successfully organized a rally to commemorate World AIDS Public Awareness Day. This event aimed to enhance awareness about AIDS prevention, treatment, and support, rallying community participation in the global fight against the HIV/AIDS epidemic. The event saw enthusiastic participation from 100 students from Science College Nanded. These students played a pivotal role in disseminating information and raising public awareness. They were equipped with educational materials, banners, and placards bearing messages about AIDS prevention and the importance of solidarity with those affected by HIV.